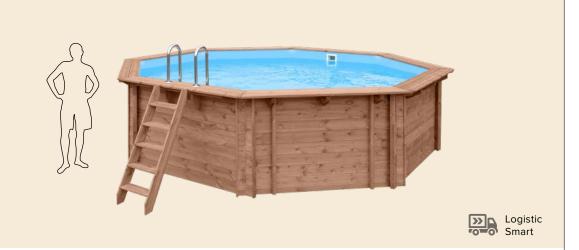

ting comes in two versions: white and multicolour.





### Flexible installation









**6** l

Requires special

### Made of timber from north



#### **Material of choice**

Wood from northern forests comes with some unique properties. Harsh climate shapes growth rings in pine trees noticeably denser than anywhere else, which makes pine timber much stronger and long lasting.















### Pool A 2









### Pool B 3













Easy skimmer cleaning



Barefoot-safe top deck



Safe for kids



Detachable steps



Solid wood walls



Standard equipment included



401

116



# Pool B 4







Easy skimmer cleaning

Barefoot-safe top deck



Safe for kids

Detachable steps

Solid wood walls

Standard equipment included



496

... 116

| 15

Water depth



# Pool B 5











Easy skimmer cleaning



Barefoot-safe top deck



Safe for kids



Detachable steps



Solid wood walls



Standard equipment included



... 129



# Pool B 6







**G** 

Easy skimmer cleaning



Barefoot-safe top deck



Safe for kids



Detachable steps



Solid wood walls



Standard equipment included



569

....129....

**∣19** 



















**24** l









**26** l







# Pool D 11



































### Pool D 15



36 I



















# Pool D 17



**40** l







#### Multi language documentation

Pools are delivered with detailed, multilanguage instructions, for easy parts identification and quick assembly.



#### Flexible pricing

As standard, pools are delivered with a full set of necessary equipment, such as filters, pumps, ladders and