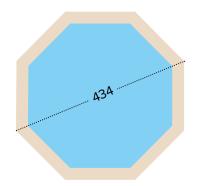

### Pool A 2

### Model speci ications

Marketing materials
We provide a full range of marketing support, including photographs, brochures and drawings.

| Model               | External<br>dimensions<br>[cm] | Internal<br>dimensions<br>[cm] | Terrace<br>board /<br>[mm] | Wall board | Steel<br>reinforcement | Impregnation<br>method | Impregnation<br>class | Capacity<br>[m³] | Water<br>depth<br>[m] | Logistic<br>smart<br>(max.<br>2.4 m) |
|---------------------|--------------------------------|--------------------------------|----------------------------|------------|------------------------|------------------------|-----------------------|------------------|-----------------------|--------------------------------------|
| HEXAGONAL           |                                |                                |                            |            |                        |                        |                       |                  |                       |                                      |
| Pool A 1            | 355 x 307 x 116                | 292 x 253 x 113                | 27                         | 45         | -                      | vaccum-pressure        | IV                    | 5,56             | 1,00                  | х                                    |
| Pool A 2            | 434 x 376 x 116                | 371 x 322 x 113                | 27                         | 45         | -                      | vaccum-pressure        | IV                    | 8,95             | 1,00                  | Х                                    |
| OCTAGONAL           |                                |                                |                            |            |                        |                        |                       |                  |                       |                                      |
| Pool B 3            | 434 x 401 x 116                | 376 x 347 x 113                | 27                         | 45         | -                      | vaccum-pressure        | IV                    | 9,98             | 1,00                  | х                                    |
| Pool B 4            | 537 x 496 x 116                | 479 x 442 x 113                | 27                         | 45         | -                      | vaccum-pressure        | IV                    | 16,21            | 1,00                  | х                                    |
| Pool B 5            | 560 x 517 x 129                | 501 x 463 x 126                | 27                         | 45         | -                      | vaccum-pressure        | IV                    | 20,07            | 1,13                  | х                                    |
| Pool B 6            | 616 x 569 x 129                | 557 x 515 x 126                | 27                         | 45         | -                      | vaccum-pressure        | IV                    | 23,50            | 1,13                  |                                      |
| OBLONG              |                                |                                |                            |            |                        |                        |                       |                  |                       |                                      |
| Pool C 7            | 563 x 352 x 124                | 509 x 298 x 120                | 45                         | 45         | 4                      | vaccum-pressure        | IV                    | 14,44            | 1,06                  |                                      |
| Pool C 8            | 607 x 396 x 131                | 553 x 342 x 126                | 45                         | 45         | 4                      | vaccum-pressure        | IV                    | 19,33            | 1,13                  |                                      |
| Pool C 9            | 727 x 396 x 138                | 673 x 342 x 133                | 45                         | 45         | 6                      | vaccum-pressure        | IV                    | 25,45            | 1,20                  |                                      |
| Pool C 10           | 814 x 460 x 138                | 760 x 406 x 133                | 45                         | 45         | 6                      | vaccum-pressure        | IV                    | 34,21            | 1,20                  |                                      |
| RECTANGULAR         |                                |                                |                            |            |                        |                        |                       |                  |                       |                                      |
| Pool D 11           | 600 x 419 x 131                | 546 x 365 x 126                | 45                         | 45         | 10                     | vaccum-pressure        | IV                    | 22,51            | 1,13                  |                                      |
| OBLONG MODULAR      |                                |                                |                            |            |                        |                        |                       |                  |                       |                                      |
| Pool C 12           | 627 x 396 x 124                | 573 x 351 x 120                | 45                         | 45         | 8                      | vaccum-pressure        | IV                    | 18,87            | 1,06                  | х                                    |
| Pool C 13           | 698 x 467 x 138                | 644 x 413 x 133                | 45                         | 45         | 8                      | vaccum-pressure        | IV                    | 27,82            | 1,20                  | Х                                    |
| Pool C 14           | 897 x 496 x 138                | 853 x 443 x 133                | 45                         | 45         | 10                     | vaccum-pressure        | IV                    | 40,75            | 1,20                  | х                                    |
| RECTANGULAR MODULAR |                                |                                |                            |            |                        |                        |                       |                  |                       |                                      |
| Pool D 15           | 834 x 492x138                  | 780 x 438 x 133                | 45                         | 45         | 18                     | vaccum-pressure        | IV                    | 40,99            | 1,20                  | х                                    |
| Pool D 16           | 1034 x 634 x 138               | 980 x 580 x 133                | 45                         | 45         | 20                     | vaccum-pressure        | IV                    | 68,21            | 1,20                  | х                                    |
| Pool D 17           | 1234 x 634 x 138               | 1180 x 580 x 133               | 45                         | 45         | 22                     | vaccum-pressure        | IV                    | 82,23            | 1,20                  | х                                    |