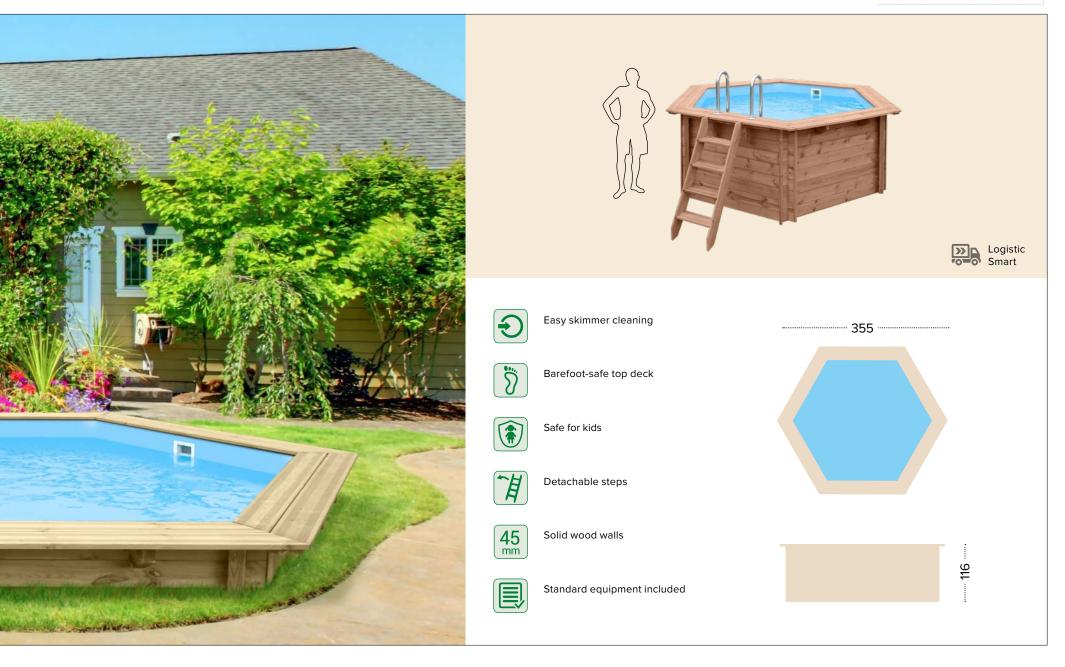

### Pool A 2

#### Safe for kids

Combination of detachable external ladder and freestanding installation is an ideal solution to maximize safety for small children, especially when not attended.

#### Barefoot-safe top deck

A2-class, stainless steel deck screws feature special holding thread which prevents heads from standing out.