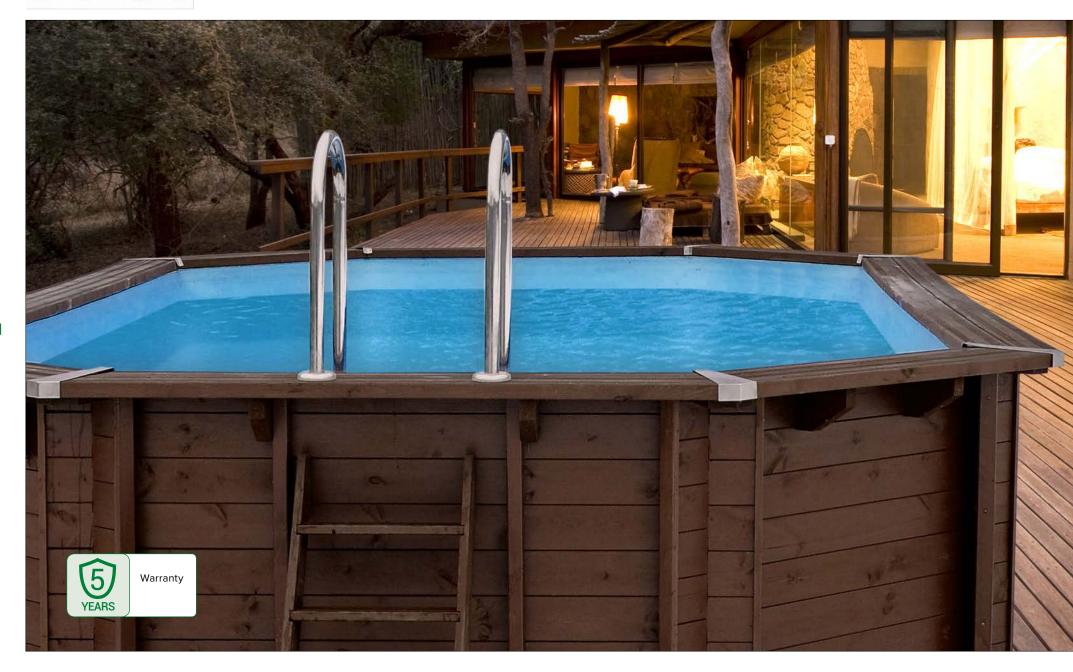

### Pool B 3

Easy skimmer cleaning

Barefoot-safe top deck

Safe for kids

Detachable steps

Solid wood walls

Standard equipment included

401