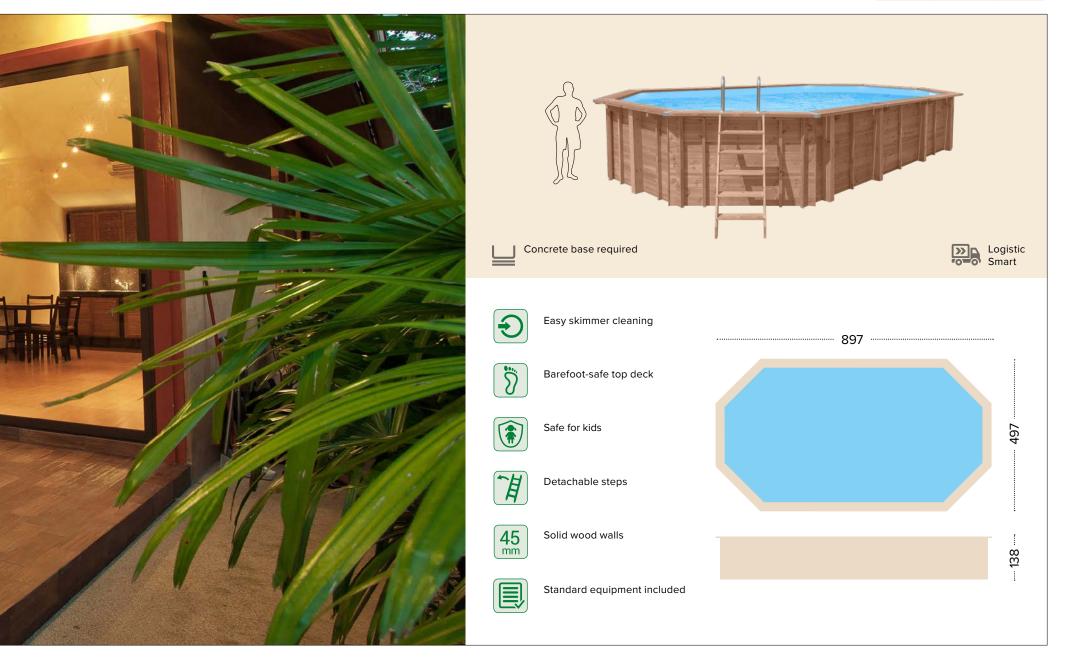

#### Safe for kids

Combination of detachable external ladder and freestanding installation is an ideal solution to maximize safety for small children, especially when not attended.

#### Barefoot-safe top deck

A2-class, stainless steel deck screws feature special holding thread which prevents heads from standing out.

### **Logistic smart**

Selected pools are delivered on pallets with a maximum dimension not exceeding 2,4 m, to fit most trucks and shipping containers.

### Model speci ications

Marketing materials
We provide a full range of marketing support, including photographs, brochures and drawings.

| Model               | External<br>dimensions<br>[cm] | Internal<br>dimensions<br>[cm] | Terrace<br>board /<br>[mm] | Wall board | Steel<br>reinforcement | Impregnation<br>method | Impregnation<br>class | Capacity<br>[m³] | Water<br>depth<br>[m] | Logistic<br>smart<br>(max.<br>2.4 m) |
|---------------------|--------------------------------|--------------------------------|----------------------------|------------|------------------------|------------------------|-----------------------|------------------|-----------------------|--------------------------------------|
| HEXAGONAL           |                                |                                |                            |            |                        |                        |                       |                  |                       |                                      |
| Pool A 1            | 355 x 307 x 116                | 292 x 253 x 113                | 27                         | 45         | -                      | vaccum-pressure        | IV                    | 5,56             | 1,00                  | х                                    |
| Pool A 2            | 434 x 376 x 116                | 371 x 322 x 113                | 27                         | 45         | -                      | vaccum-pressure        | IV                    | 8,95             | 1,00                  | Х                                    |
| OCTAGONAL           |                                |                                |                            |            |                        |                        |                       |                  |                       |                                      |
| Pool B 3            | 434 x 401 x 116                | 376 x 347 x 113                | 27                         | 45         | -                      | vaccum-pressure        | IV                    | 9,98             | 1,00                  | х                                    |
| Pool B 4            | 537 x 496 x 116                | 479 x 442 x 113                | 27                         | 45         | -                      | vaccum-pressure        | IV                    | 16,21            | 1,00                  | х                                    |
| Pool B 5            | 560 x 517 x 129                | 501 x 463 x 126                | 27                         | 45         | -                      | vaccum-pressure        | IV                    | 20,07            | 1,13                  | х                                    |
| Pool B 6            | 616 x 569 x 129                | 557 x 515 x 126                | 27                         | 45         | -                      | vaccum-pressure        | IV                    | 23,50            | 1,13                  |                                      |
| OBLONG              |                                |                                |                            |            |                        |                        |                       |                  |                       |                                      |
| Pool C 7            | 563 x 352 x 124                | 509 x 298 x 120                | 45                         | 45         | 4                      | vaccum-pressure        | IV                    | 14,44            | 1,06                  |                                      |
| Pool C 8            | 607 x 396 x 131                | 553 x 342 x 126                | 45                         | 45         | 4                      | vaccum-pressure        | IV                    | 19,33            | 1,13                  |                                      |
| Pool C 9            | 727 x 396 x 138                | 673 x 342 x 133                | 45                         | 45         | 6                      | vaccum-pressure        | IV                    | 25,45            | 1,20                  |                                      |
| Pool C 10           | 814 x 460 x 138                | 760 x 406 x 133                | 45                         | 45         | 6                      | vaccum-pressure        | IV                    | 34,21            | 1,20                  |                                      |
| RECTANGULAR         |                                |                                |                            |            |                        |                        |                       |                  |                       |                                      |
| Pool D 11           | 600 x 419 x 131                | 546 x 365 x 126                | 45                         | 45         | 10                     | vaccum-pressure        | IV                    | 22,51            | 1,13                  |                                      |
| OBLONG MODULAR      |                                |                                |                            |            |                        |                        |                       |                  |                       |                                      |
| Pool C 12           | 627 x 396 x 124                | 573 x 351 x 120                | 45                         | 45         | 8                      | vaccum-pressure        | IV                    | 18,87            | 1,06                  | х                                    |
| Pool C 13           | 698 x 467 x 138                | 644 x 413 x 133                | 45                         | 45         | 8                      | vaccum-pressure        | IV                    | 27,82            | 1,20                  | Х                                    |
| Pool C 14           | 897 x 496 x 138                | 853 x 443 x 133                | 45                         | 45         | 10                     | vaccum-pressure        | IV                    | 40,75            | 1,20                  | х                                    |
| RECTANGULAR MODULAR |                                |                                |                            |            |                        |                        |                       |                  |                       |                                      |
| Pool D 15           | 834 x 492x138                  | 780 x 438 x 133                | 45                         | 45         | 18                     | vaccum-pressure        | IV                    | 40,99            | 1,20                  | х                                    |
| Pool D 16           | 1034 x 634 x 138               | 980 x 580 x 133                | 45                         | 45         | 20                     | vaccum-pressure        | IV                    | 68,21            | 1,20                  | х                                    |
| Pool D 17           | 1234 x 634 x 138               | 1180 x 580 x 133               | 45                         | 45         | 22                     | vaccum-pressure        | IV                    | 82,23            | 1,20                  | х                                    |