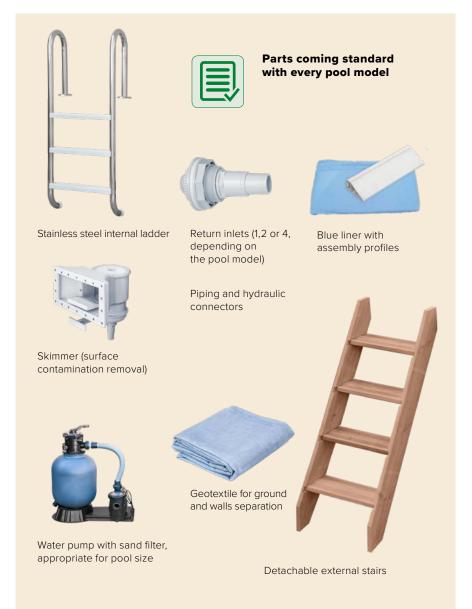

estanding installation is an ideal solution to maximize safety for small children, especially when not attended.



#### Water saving design

Closed circuit water circulation system with 2 levels of filtering does not require fixed water supply.



#### Heat insulation

Wood is a perfect heat insulator. Combined with optional solar cover, the pool structure keeps ideal water temperature.





slippery grooves, and can be easily detached from the pool structure.





# |R|W|T|

#### Barefoot-safe top deck

A2-class, stainless steel deck screws feature special holding thread which prevents heads from standing out.

### Ready to use in 2 days

Detailed assembly instruction, precision craftsmanship, pre-cut holes for skimmer and return inlet allow quick assembly

13



### Standard equipment



### Optional equipment



#### Solar cover

Protects from water evaporation, raises water temperature (even by 6°C) and inhibits the growth of algae (UV filter).



#### Winter cover

Durable fabric effectively protects the pool from pollution and harsh weather conditions.



#### **Wooden Enclosures**

Filter set storage and damage protection. Elegant, wooden natural outfit matches the look of the pool. Prevents children from access to filtration.



**STANDARD PROFESSIONAL LUX** without back wall



with back wall



**PREMIUM** without back wall





#### **Corner covers**

Extra covers add structural strength to the pool's crown, smooth corners of the wooden top deck and add a classy look to your pool! Available in standard plastic and luxury stainless steel outfits.



**Heat pumps*