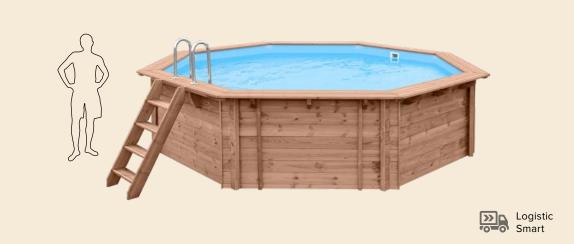

### Ready to use in 2 days

Detailed assembly instruction, precision craftsmanship, pre-cut holes for skimmer and return inlet allow quick assembly

13

### Pool B 3

Easy skimmer cleaning

Barefoot-safe top deck

Safe for kids

Detachable steps

Solid wood walls

Standard equipment included

401