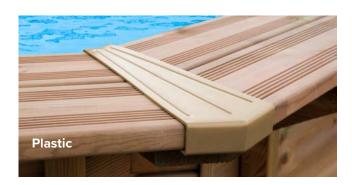

#### **Corner covers**

Extra covers add structural strength to the pool's crown, smooth corners of the wooden top deck and add a classy look to your pool! Available in standard plastic and luxury stainless steel outfits.