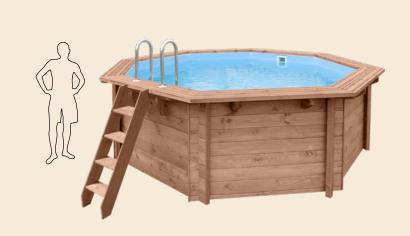

gth to the pool's crown, smooth corners of the wooden top deck and add a classy look to your pool! Available in standard plastic and luxury stainless steel outfits.



**Heat pumps** Extend your pool joy beyond sunny days, when temperature drops.





### **Underwater LED Lighting**

Bring special magic to your pool at night! Our quality waterproof LED lighting comes in two versions: white and multicolour.





### Flexible installation









**6** l

Requires special

### Made of timber from north



#### **Material of choice**

Wood from northern forests comes with some unique properties. Harsh climate shapes growth rings in pine trees noticeably denser than anywhere else, which makes pine timber much stronger and long lasting.















### Pool A 2









### Pool B 3













Easy skimmer cleaning



Barefoot-safe top deck



Safe for kids



Detachable steps



Solid wood walls



Standard equipment included



401

116



# Pool B 4







Easy skimmer cleaning

Barefoot-safe top deck



Safe for kids

Detachable steps

Solid wood walls

Standard equipment included



496

... 116

| 15

Water depth



# Pool B 5











Easy skimmer cleaning



Barefoot-safe top deck



Safe for kids



Detachable steps



Solid wood walls



Standard equipment included



... 129



# Pool B 6







**G** 

Easy skimmer cleaning



Barefoot-safe top deck



Safe for kids



Detachable steps



Solid wood walls



Standard equipment included



569

....129....

**∣19** 



















**24** l









**26** l







# Pool D 11