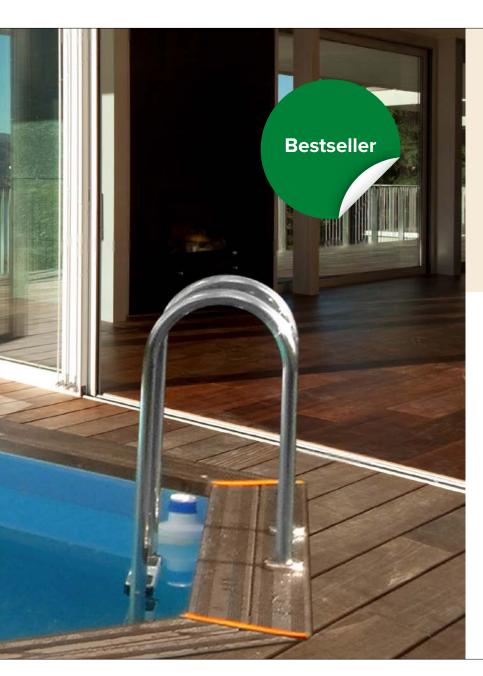

#### Barefoot-safe top deck

A2-class, stainless steel deck screws feature special holding thread which prevents heads from standing out.

### Pool B 3

Easy skimmer cleaning

Barefoot-safe top deck

Safe for kids

Detachable steps

Solid wood walls

Standard equipment included

401