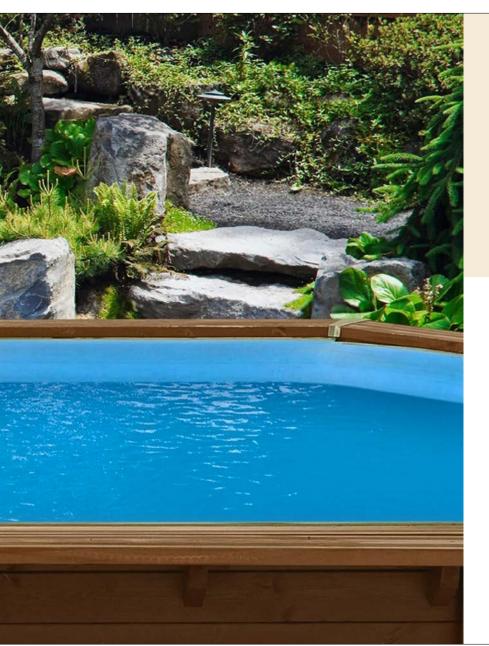

ength to the pool's crown, smooth corners of the wooden top deck and add a classy look to your pool! Available in standard plastic and luxury stainless steel outfits.



**Heat pumps** Extend your pool joy beyond sunny days, when temperature drops.





### **Underwater LED Lighting**

Bring special magic to your pool at night! Our quality waterproof LED lighting comes in two versions: white and multicolour.





### Flexible installation









**6** l

Requires special

### Made of timber from north



#### **Material of choice**

Wood from northern forests comes with some unique properties. Harsh climate shapes growth rings in pine trees noticeably denser than anywhere else, which makes pine timber much stronger and long lasting.















### Pool A 2









### Pool B 3













Easy skimmer cleaning



Barefoot-safe top deck



Safe for kids



Detachable steps



Solid wood walls



Standard equipment included



401

116



# Pool B 4







Easy skimmer cleaning

Barefoot-safe top deck



Safe for kids

Detachable steps

Solid wood walls

Standard equipment included



496

... 116

| 15

Water depth



# Pool B 5











Easy skimmer cleaning



Barefoot-safe top deck



Safe for kids



Detachable steps



Solid wood walls



Standard equipment included



... 129



# Pool B 6







**G** 

Easy skimmer cleaning



Barefoot-safe top deck



Safe for kids



Detachable steps



Solid wood walls



Standard equipment included



569

....129....

**∣19** 



















**24** l









**26** l







# Pool D 11