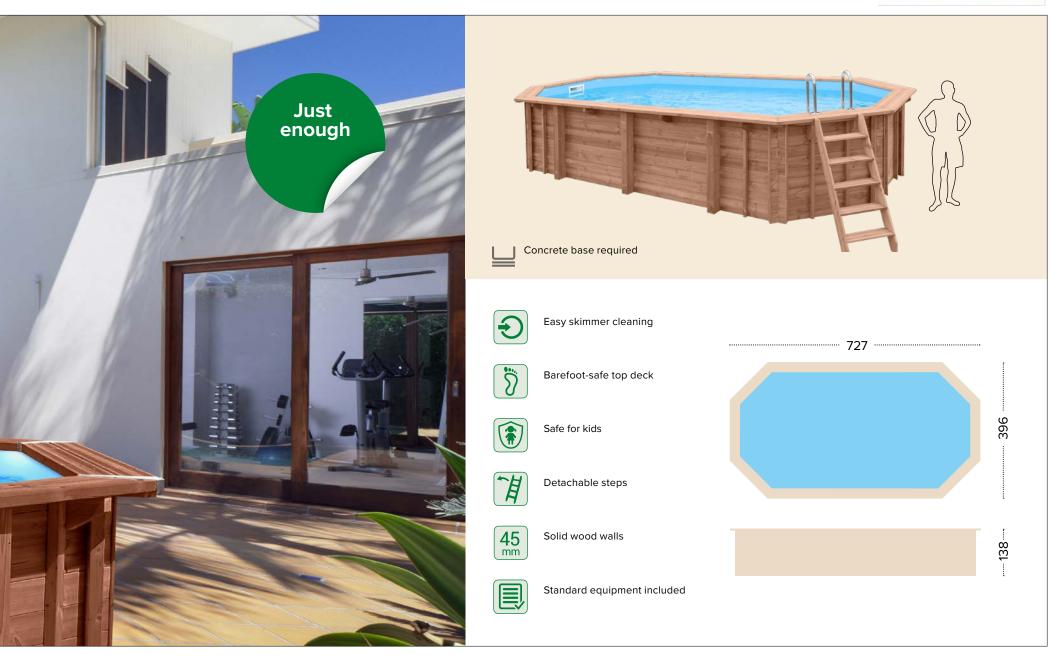

### Model speci ications

Marketing materials
We provide a full range of marketing support, including photographs, brochures and drawings.

| Model               | External<br>dimensions<br>[cm] | Internal<br>dimensions<br>[cm] | Terrace<br>board /<br>[mm] | Wall board | Steel<br>reinforcement | Impregnation<br>method | Impregnation<br>class | Capacity<br>[m³] | Water<br>depth<br>[m] | Logistic<br>smart<br>(max.<br>2.4 m) |
|---------------------|--------------------------------|--------------------------------|----------------------------|------------|------------------------|------------------------|-----------------------|------------------|-----------------------|--------------------------------------|
| HEXAGONAL           |                                |                                |                            |            |                        |                        |                       |                  |                       |                                      |
| Pool A 1            | 355 x 307 x 116                | 292 x 253 x 113                | 27                         | 45         | -                      | vaccum-pressure        | IV                    | 5,56             | 1,00                  | х                                    |
| Pool A 2            | 434 x 376 x 116                | 371 x 322 x 113                | 27                         | 45         | -                      | vaccum-pressure        | IV                    | 8,95             | 1,00                  | Х                                    |
| OCTAGONAL           |                                |                                |                            |            |                        |                        |                       |                  |                       |                                      |
| Pool B 3            | 434 x 401 x 116                | 376 x 347 x 113                | 27                         | 45         | -                      | vaccum-pressure        | IV                    | 9,98             | 1,00                  | х                                    |
| Pool B 4            | 537 x 496 x 116                | 479 x 442 x 113                | 27                         | 45         | -                      | vaccum-pressure        | IV                    | 16,21            | 1,00                  | х                                    |
| Pool B 5            | 560 x 517 x 129                | 501 x 463 x 126                | 27                         | 45         | -                      | vaccum-pressure        | IV                    | 20,07            | 1,13                  | х                                    |
| Pool B 6            | 616 x 569 x 129                | 557 x 515 x 126                | 27                         | 45         | -                      | vaccum-pressure        | IV                    | 23,50            | 1,13                  |                                      |
| OBLONG              |                                |                                |                            |            |                        |                        |                       |                  |                       |                                      |
| Pool C 7            | 563 x 352 x 124                | 509 x 298 x 120                | 45                         | 45         | 4                      | vaccum-pressure        | IV                    | 14,44            | 1,06                  |                                      |
| Pool C 8            | 607 x 396 x 131                | 553 x 342 x 126                | 45                         | 45         | 4                      | vaccum-pressure        | IV                    | 19,33            | 1,13                  |                                      |
| Pool C 9            | 727 x 396 x 138                | 673 x 342 x 133                | 45                         | 45         | 6                      | vaccum-pressure        | IV                    | 25,45            | 1,20                  |                                      |
| Pool C 10           | 814 x 460 x 138                | 760 x 406 x 133                | 45                         | 45         | 6                      | vaccum-pressure        | IV                    | 34,21            | 1,20                  |                                      |
| RECTANGULAR         |                                |                                |                            |            |                        |                        |                       |                  |                       |                                      |
| Pool D 11           | 600 x 419 x 131                | 546 x 365 x 126                | 45                         | 45         | 10                     | vaccum-pressure        | IV                    | 22,51            | 1,13                  |                                      |
| OBLONG MODULAR      |                                |                                |                            |            |                        |                        |                       |                  |                       |                                      |
| Pool C 12           | 627 x 396 x 124                | 573 x 351 x 120                | 45                         | 45         | 8                      | vaccum-pressure        | IV                    | 18,87            | 1,06                  | х                                    |
| Pool C 13           | 698 x 467 x 138                | 644 x 413 x 133                | 45                         | 45         | 8                      | vaccum-pressure        | IV                    | 27,82            | 1,20                  | Х                                    |
| Pool C 14           | 897 x 496 x 138                | 853 x 443 x 133                | 45                         | 45         | 10                     | vaccum-pressure        | IV                    | 40,75            | 1,20                  | х                                    |
| RECTANGULAR MODULAR |                                |                                |                            |            |                        |                        |                       |                  |                       |                                      |
| Pool D 15           | 834 x 492x138                  | 780 x 438 x 133                | 45                         | 45         | 18                     | vaccum-pressure        | IV                    | 40,99            | 1,20                  | х                                    |
| Pool D 16           | 1034 x 634 x 138               | 980 x 580 x 133                | 45                         | 45         | 20                     | vaccum-pressure        | IV                    | 68,21            | 1,20                  | х                                    |
| Pool D 17           | 1234 x 634 x 138               | 1180 x 580 x 133               | 45                         | 45         | 22                     | vaccum-pressure        | IV                    | 82,23            | 1,20                  | х                                    |