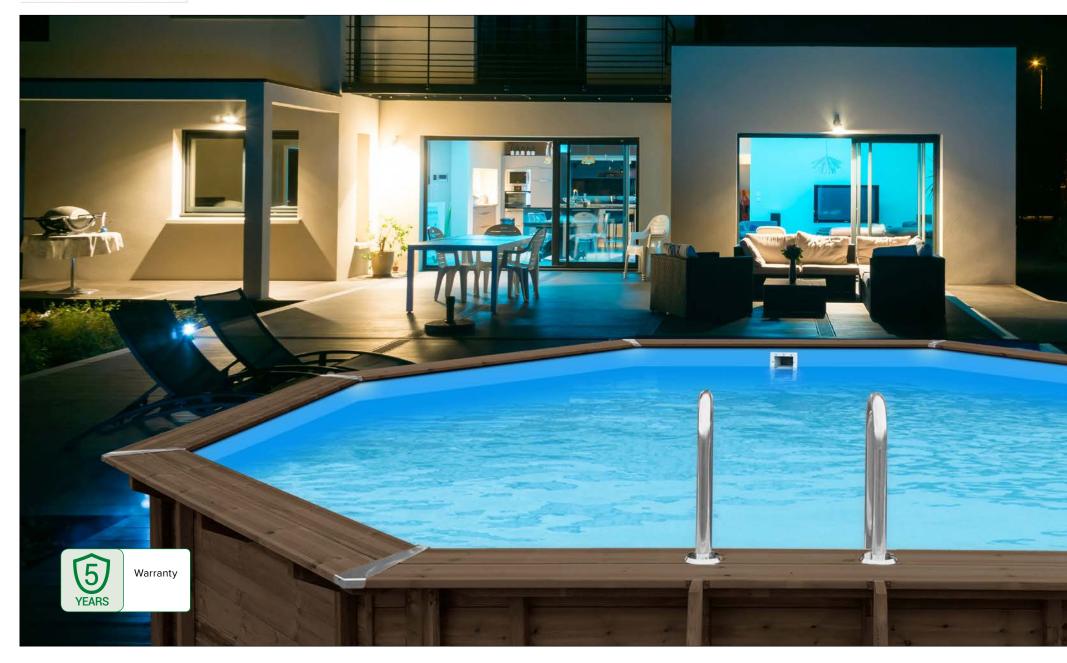

### The Perfect Wooden Pool

#### **Built to last - 5 years warranty**

Top quality materials, smart modular design and replaceable liner make our pools an investment for years.

#### Safe for kids

Combination of detachable external ladder and freestanding installation is an ideal solution to maximize safety for small children, especially when not attended.

#### Water saving design

Closed circuit water circulation system with 2 levels of filtering does not require fixed water supply.

#### Heat insulation

Wood is a perfect heat insulator. Combined with optional solar cover, the pool structure keeps ideal water temperature.

slippery grooves, and can be easily detached from the pool structure.