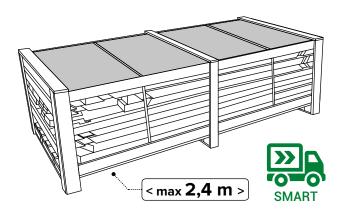

#### Storage

42 |

Elements on pallets are carefully protected for long term storage.

### **Logistic smart**

Selected pools are delivered on pallets with a maximum dimension not exceeding 2,4 m, to fit most trucks and shipping containers.