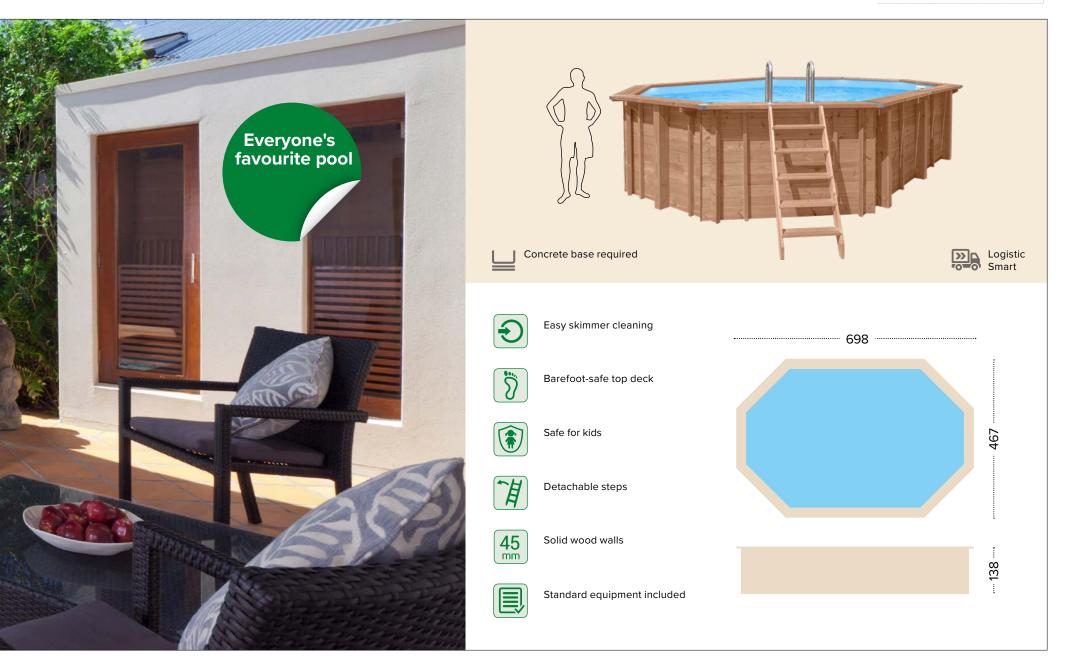

#### Safe for kids

Combination of detachable external ladder and freestanding installation is an ideal solution to maximize safety for small children, especially when not attended.

#### Barefoot-safe top deck

A2-class, stainless steel deck screws feature special holding thread which prevents heads from standing out.

### **Logistic smart**

Selected pools are delivered on pallets with a maximum dimension not exceeding 2,4 m, to fit most trucks and shipping containers.

### Model speci ications

Marketing materials
We provide a full range of marketing support, including photographs, brochures and drawings.

| Model               | External<br>dimensions<br>[cm] | Internal<br>dimensions<br>[cm] | Terrace<br>board /<br>[mm] | Wall board | Steel<br>reinforcement | Impregnation<br>method | Impregnation<br>class | Capacity<br>[m³] | Water<br>depth<br>[m] | Logistic<br>smart<br>(max.<br>2.4 m) |
|---------------------|--------------------------------|--------------------------------|----------------------------|------------|------------------------|------------------------|-----------------------|------------------|-----------------------|--------------------------------------|
| HEXAGONAL           |                                |                                |                            |            |                        |                        |                       |                  |                       |                                      |
| Pool A 1            | 355 x 307 x 116                | 292 x 253 x 113                | 27                         | 45         | -                      | vaccum-pressure        | IV                    | 5,56             | 1,00                  | х                                    |
| Pool A 2            | 434 x 376 x 116                | 371 x 322 x 113                | 27                         | 45         | -                      | vaccum-pressure        | IV                    | 8,95             | 1,00                  | Х                                    |
| OCTAGONAL           |                                |                                |                            |            |                        |                        |                       |                  |                       |                                      |
| Pool B 3            | 434 x 401 x 116                | 376 x 347 x 113                | 27                         | 45         | -                      | vaccum-pressure        | IV                    | 9,98             | 1,00                  | х                                    |
| Pool B 4            | 537 x 496 x 116                | 479 x 442 x 113                | 27                         | 45         | -                      | vaccum-pressure        | IV                    | 16,21            | 1,00                  | х                                    |
| Pool B 5            | 560 x 517 x 129                | 501 x 463 x 126                | 27                         | 45         | -                      | vaccum-pressure        | IV                    | 20,07            | 1,13                  | х                                    |
| Pool B 6            | 616 x 569 x 129                | 557 x 515 x 126                | 27                         | 45         | -                      | vaccum-pressure        | IV                    | 23,50            | 1,13                  |                                      |
| OBLONG              |                                |                                |                            |            |                        |                        |                       |                  |                       |                                      |
| Pool C 7            | 563 x 352 x 124                | 509 x 298 x 120                | 45                         | 45         | 4                      | vaccum-pressure        | IV                    | 14,44            | 1,06                  |                                      |
| Pool C 8            | 607 x 396 x 131                | 553 x 342 x 126                | 45                         | 45         | 4                      | vaccum-pressure        | IV                    | 19,33            | 1,13                  |                                      |
| Pool C 9            | 727 x 396 x 138                | 673 x 342 x 133                | 45                         | 45         | 6                      | vaccum-pressure        | IV                    | 25,45            | 1,20                  |                                      |
| Pool C 10           | 814 x 460 x 138                | 760 x 406 x 133                | 45                         | 45         | 6                      | vaccum-pressure        | IV                    | 34,21            | 1,20                  |                                      |
| RECTANGULAR         |                                |                                |                            |            |                        |                        |                       |                  |                       |                                      |
| Pool D 11           | 600 x 419 x 131                | 546 x 365 x 126                | 45                         | 45         | 10                     | vaccum-pressure        | IV                    | 22,51            | 1,13                  |                                      |
| OBLONG MODULAR      |                                |                                |                            |            |                        |                        |                       |                  |                       |                                      |
| Pool C 12           | 627 x 396 x 124                | 573 x 351 x 120                | 45                         | 45         | 8                      | vaccum-pressure        | IV                    | 18,87            | 1,06                  | х                                    |
| Pool C 13           | 698 x 467 x 138                | 644 x 413 x 133                | 45                         | 45         | 8                      | vaccum-pressure        | IV                    | 27,82            | 1,20                  | Х                                    |
| Pool C 14           | 897 x 496 x 138                | 853 x 443 x 133                | 45                         | 45         | 10                     | vaccum-pressure        | IV                    | 40,75            | 1,20                  | х                                    |
| RECTANGULAR MODULAR |                                |                                |                            |            |                        |                        |                       |                  |                       |                                      |
| Pool D 15           | 834 x 492x138                  | 780 x 438 x 133                | 45                         | 45         | 18                     | vaccum-pressure        | IV                    | 40,99            | 1,20                  | х                                    |
| Pool D 16           | 1034 x 634 x 138               | 980 x 580 x 133                | 45                         | 45         | 20                     | vaccum-pressure        | IV                    | 68,21            | 1,20                  | х                                    |
| Pool D 17           | 1234 x 634 x 138               | 1180 x 580 x 133               | 45                         | 45         | 22                     | vaccum-pressure        | IV                    | 82,23            | 1,20                  | х                                    |