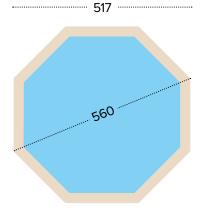

# Pool B 5

Easy skimmer cleaning

Barefoot-safe top deck

Safe for kids

Detachable steps

Solid wood walls

Standard equipment included

... 129

### Model speci ications

Marketing materials
We provide a full range of marketing support, including photographs, brochures and drawings.

| Model               | External<br>dimensions<br>[cm] | Internal<br>dimensions<br>[cm] | Terrace<br>board /<br>[mm] | Wall board | Steel<br>reinforcement | Impregnation<br>method | Impregnation<br>class | Capacity<br>[m³] | Water<br>depth<br>[m] | Logistic<br>smart<br>(max.<br>2.4 m) |
|---------------------|--------------------------------|--------------------------------|----------------------------|------------|------------------------|------------------------|-----------------------|------------------|-----------------------|--------------------------------------|
| HEXAGONAL           |                                |                                |                            |            |                        |                        |                       |                  |                       |                                      |
| Pool A 1            | 355 x 307 x 116                | 292 x 253 x 113                | 27                         | 45         | -                      | vaccum-pressure        | IV                    | 5,56             | 1,00                  | х                                    |
| Pool A 2            | 434 x 376 x 116                | 371 x 322 x 113                | 27                         | 45         | -                      | vaccum-pressure        | IV                    | 8,95             | 1,00                  | Х                                    |
| OCTAGONAL           |                                |                                |                            |            |                        |                        |                       |                  |                       |                                      |
| Pool B 3            | 434 x 401 x 116                | 376 x 347 x 113                | 27                         | 45         | -                      | vaccum-pressure        | IV                    | 9,98             | 1,00                  | х                                    |
| Pool B 4            | 537 x 496 x 116                | 479 x 442 x 113                | 27                         | 45         | -                      | vaccum-pressure        | IV                    | 16,21            | 1,00                  | х                                    |
| Pool B 5            | 560 x 517 x 129                | 501 x 463 x 126                | 27                         | 45         | -                      | vaccum-pressure        | IV                    | 20,07            | 1,13                  | х                                    |
| Pool B 6            | 616 x 569 x 129                | 557 x 515 x 126                | 27                         | 45         | -                      | vaccum-pressure        | IV                    | 23,50            | 1,13                  |                                      |
| OBLONG              |                                |                                |                            |            |                        |                        |                       |                  |                       |                                      |
| Pool C 7            | 563 x 352 x 124                | 509 x 298 x 120                | 45                         | 45         | 4                      | vaccum-pressure        | IV                    | 14,44            | 1,06                  |                                      |
| Pool C 8            | 607 x 396 x 131                | 553 x 342 x 126                | 45                         | 45         | 4                      | vaccum-pressure        | IV                    | 19,33            | 1,13                  |                                      |
| Pool C 9            | 727 x 396 x 138                | 673 x 342 x 133                | 45                         | 45         | 6                      | vaccum-pressure        | IV                    | 25,45            | 1,20                  |                                      |
| Pool C 10           | 814 x 460 x 138                | 760 x 406 x 133                | 45                         | 45         | 6                      | vaccum-pressure        | IV                    | 34,21            | 1,20                  |                                      |
| RECTANGULAR         |                                |                                |                            |            |                        |                        |                       |                  |                       |                                      |
| Pool D 11           | 600 x 419 x 131                | 546 x 365 x 126                | 45                         | 45         | 10                     | vaccum-pressure        | IV                    | 22,51            | 1,13                  |                                      |
| OBLONG MODULAR      |                                |                                |                            |            |                        |                        |                       |                  |                       |                                      |
| Pool C 12           | 627 x 396 x 124                | 573 x 351 x 120                | 45                         | 45         | 8                      | vaccum-pressure        | IV                    | 18,87            | 1,06                  | х                                    |
| Pool C 13           | 698 x 467 x 138                | 644 x 413 x 133                | 45                         | 45         | 8                      | vaccum-pressure        | IV                    | 27,82            | 1,20                  | Х                                    |
| Pool C 14           | 897 x 496 x 138                | 853 x 443 x 133                | 45                         | 45         | 10                     | vaccum-pressure        | IV                    | 40,75            | 1,20                  | х                                    |
| RECTANGULAR MODULAR |                                |                                |                            |            |                        |                        |                       |                  |                       |                                      |
| Pool D 15           | 834 x 492x138                  | 780 x 438 x 133                | 45                         | 45         | 18                     | vaccum-pressure        | IV                    | 40,99            | 1,20                  | х                                    |
| Pool D 16           | 1034 x 634 x 138               | 980 x 580 x 133                | 45                         | 45         | 20                     | vaccum-pressure        | IV                    | 68,21            | 1,20                  | х                                    |
| Pool D 17           | 1234 x 634 x 138               | 1180 x 580 x 133               | 45                         | 45         | 22                     | vaccum-pressure        | IV                    | 82,23            | 1,20                  | х                                    |