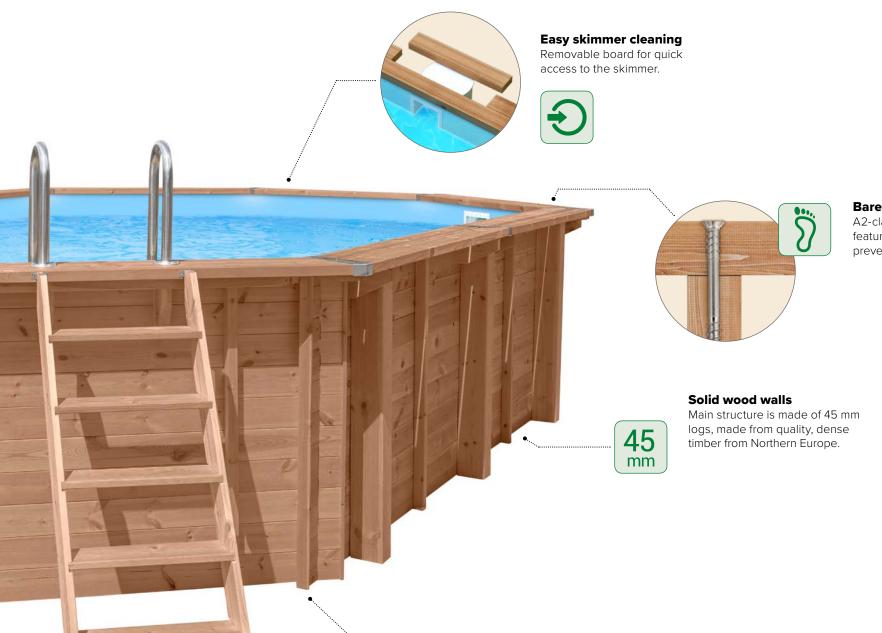

#### Barefoot-safe top deck

A2-class, stainless steel deck screws feature special holding thread which prevents heads from standing out.

### Ready to use in 2 days

Detailed assembly instruction, precision craftsmanship, pre-cut holes for skimmer and return inlet allow quick assembly

13