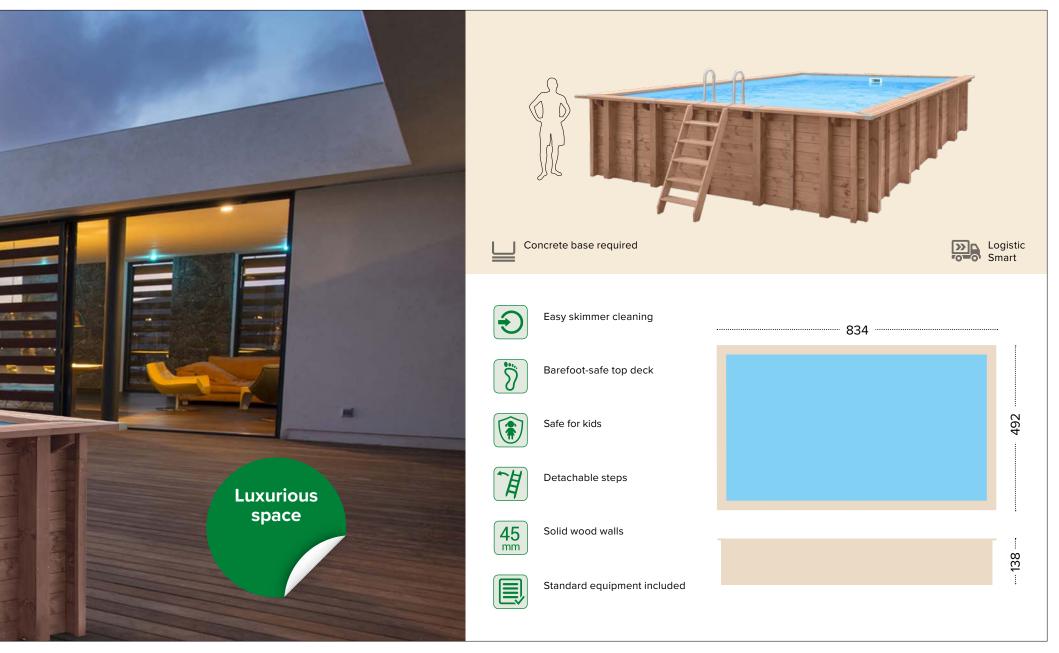

### Pool D 15

36 I

#### Safe for kids

Combination of detachable external ladder and freestanding installation is an ideal solution to maximize safety for small children, especially when not attended.

#### Barefoot-safe top deck

A2-class, stainless steel deck screws feature special holding thread which prevents heads from standing out.

### **Logistic smart**

Selected pools are delivered on pallets with a maximum dimension not exceeding 2,4 m, to fit most trucks and shipping containers.