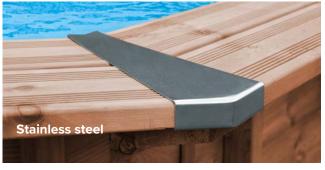

#### **Corner covers**

Extra covers add structural strength to the pool's crown, smooth corners of the wooden top deck and add a classy look to your pool! Available in standard plastic and luxury stainless steel outfits.