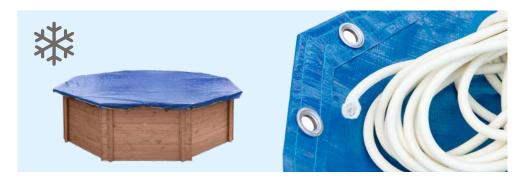

#### Winter cover

Durable fabric effectively protects the pool from pollution and harsh weather conditions.