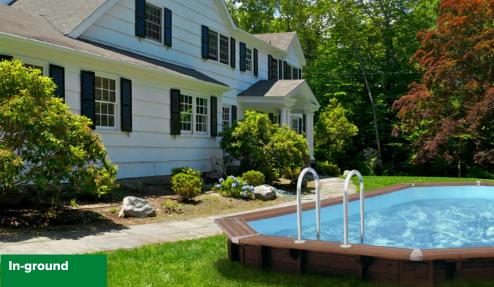

#### Safe for kids

Combination of detachable external ladder and freestanding installation is an ideal solution to maximize safety for small children, especially when not attended.