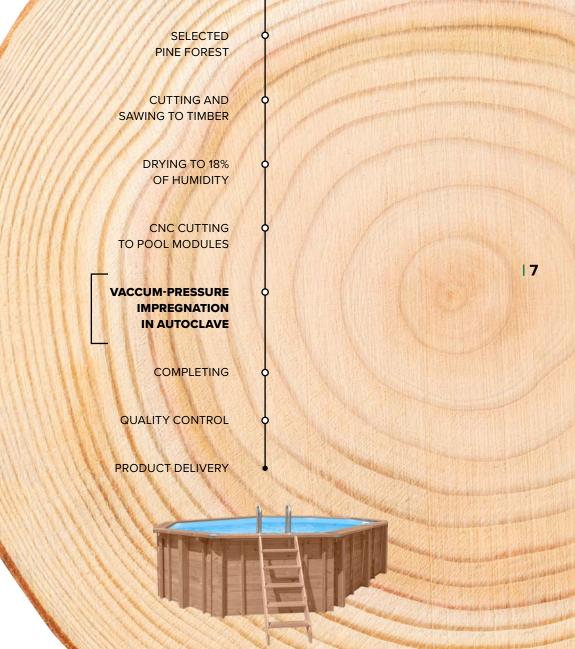

### Made of timber from north

#### **Material of choice**

Wood from northern forests comes with some unique properties. Harsh climate shapes growth rings in pine trees noticeably denser than anywhere else, which makes pine timber much stronger and long lasting.