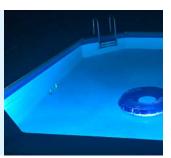

### **Underwater LED Lighting**

Bring special magic to your pool at night! Our quality waterproof LED lighting comes in two versions: white and multicolour.