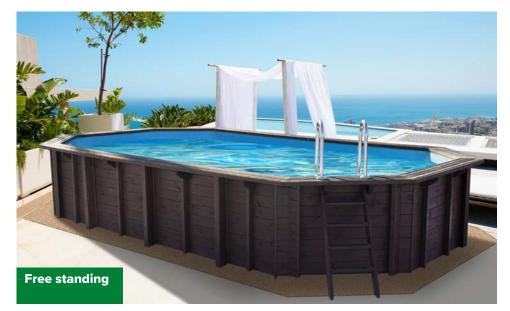

#### Safe for kids

Combination of detachable external ladder and freestanding installation is an ideal solution to maximize safety for small children, especially when not attended.

### Flexible installation

**6** l

Requires special