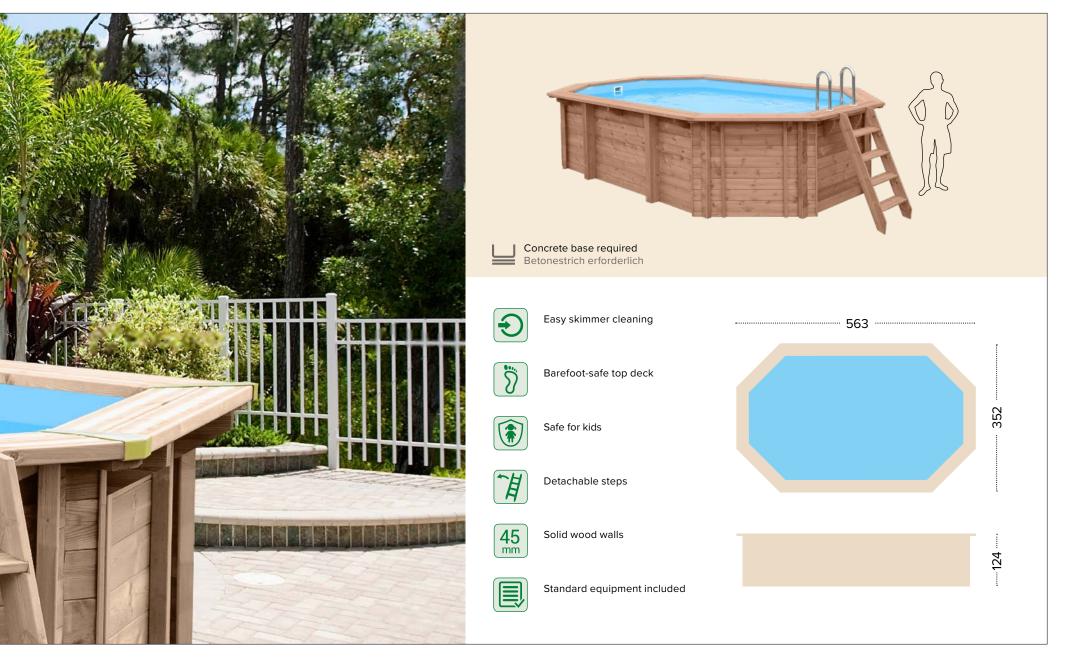

#### Barefoot-safe top deck

A2-class, stainless steel deck screws feature special holding thread which prevents heads from standing out.

### Pool B 3

Easy skimmer cleaning

Barefoot-safe top deck

Safe for kids

Detachable steps

Solid wood walls

Standard equipment included

401

... 116

| 15

Water depth