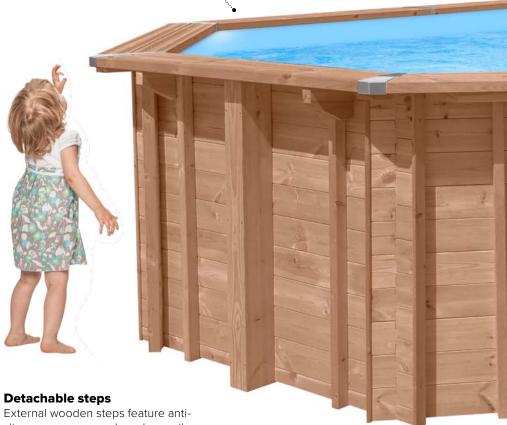

#### Safe for kids

Combination of detachable external ladder and freestanding installation is an ideal solution to maximize safety for small children, especially when not attended.

#### Heat insulation

Wood is a perfect heat insulator. Combined with optional solar cover, the pool structure keeps ideal water temperature.

slippery grooves, and can be easily detached from the pool structure.