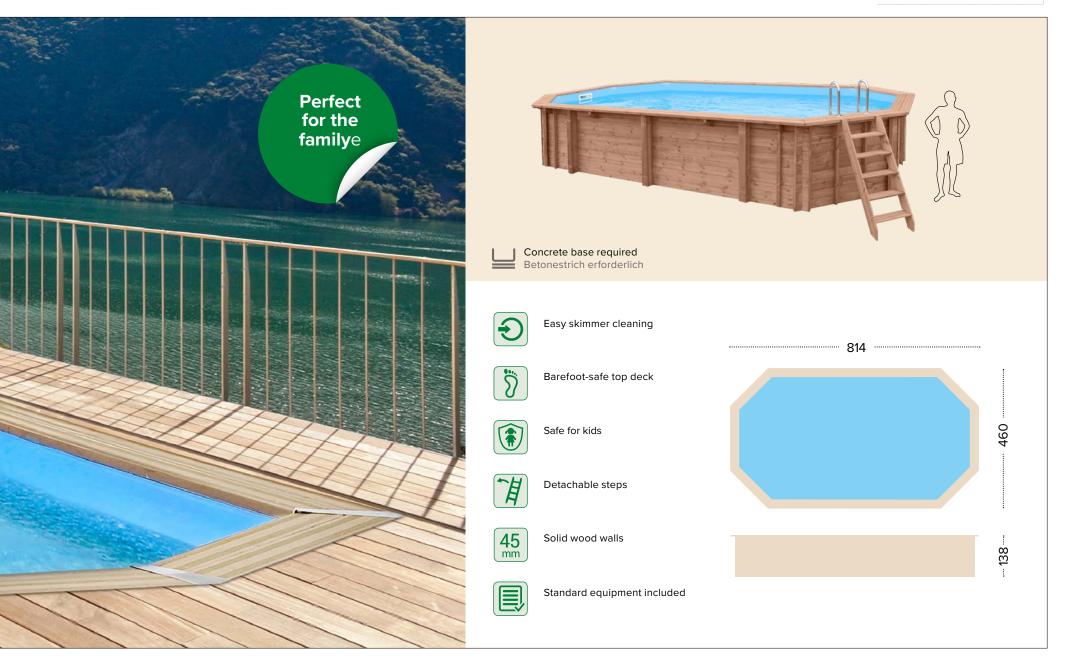

#### Barefoot-safe top deck

A2-class, stainless steel deck screws feature special holding thread which prevents heads from standing out.

#### Safe for kids

Combination of detachable external ladder and freestanding installation is an ideal solution to maximize safety for small children, especially when not attended.

### Model speci ications

Marketing materials
We provide a full range of marketing support, including photographs, brochures and drawings.

| Model               | External<br>dimensions<br>[cm] | Internal<br>dimensions<br>[cm] | Terrace<br>board /<br>[mm] | Wall board | Steel<br>reinforcement | Impregnation<br>method | Impregnation<br>class | Capacity<br>[m³] | Water<br>depth<br>[m] | Logistic<br>smart<br>(max.<br>2.4 m) |
|---------------------|--------------------------------|--------------------------------|----------------------------|------------|------------------------|------------------------|-----------------------|------------------|-----------------------|--------------------------------------|
| HEXAGONAL           |                                |                                |                            |            |                        |                        |                       |                  |                       |                                      |
| Pool A 1            | 355 x 307 x 116                | 292 x 253 x 113                | 27                         | 45         | -                      | vaccum-pressure        | IV                    | 5,56             | 1,00                  | х                                    |
| Pool A 2            | 434 x 376 x 116                | 371 x 322 x 113                | 27                         | 45         | -                      | vaccum-pressure        | IV                    | 8,95             | 1,00                  | Х                                    |
| OCTAGONAL           |                                |                                |                            |            |                        |                        |                       |                  |                       |                                      |
| Pool B 3            | 434 x 401 x 116                | 376 x 347 x 113                | 27                         | 45         | -                      | vaccum-pressure        | IV                    | 9,98             | 1,00                  | х                                    |
| Pool B 4            | 537 x 496 x 116                | 479 x 442 x 113                | 27                         | 45         | -                      | vaccum-pressure        | IV                    | 16,21            | 1,00                  | х                                    |
| Pool B 5            | 560 x 517 x 129                | 501 x 463 x 126                | 27                         | 45         | -                      | vaccum-pressure        | IV                    | 20,07            | 1,13                  | х                                    |
| Pool B 6            | 616 x 569 x 129                | 557 x 515 x 126                | 27                         | 45         | -                      | vaccum-pressure        | IV                    | 23,50            | 1,13                  |                                      |
| OBLONG              |                                |                                |                            |            |                        |                        |                       |                  |                       |                                      |
| Pool C 7            | 563 x 352 x 124                | 509 x 298 x 120                | 45                         | 45         | 4                      | vaccum-pressure        | IV                    | 14,44            | 1,06                  |                                      |
| Pool C 8            | 607 x 396 x 131                | 553 x 342 x 126                | 45                         | 45         | 4                      | vaccum-pressure        | IV                    | 19,33            | 1,13                  |                                      |
| Pool C 9            | 727 x 396 x 138                | 673 x 342 x 133                | 45                         | 45         | 6                      | vaccum-pressure        | IV                    | 25,45            | 1,20                  |                                      |
| Pool C 10           | 814 x 460 x 138                | 760 x 406 x 133                | 45                         | 45         | 6                      | vaccum-pressure        | IV                    | 34,21            | 1,20                  |                                      |
| RECTANGULAR         |                                |                                |                            |            |                        |                        |                       |                  |                       |                                      |
| Pool D 11           | 600 x 419 x 131                | 546 x 365 x 126                | 45                         | 45         | 10                     | vaccum-pressure        | IV                    | 22,51            | 1,13                  |                                      |
| OBLONG MODULAR      |                                |                                |                            |            |                        |                        |                       |                  |                       |                                      |
| Pool C 12           | 627 x 396 x 124                | 573 x 351 x 120                | 45                         | 45         | 8                      | vaccum-pressure        | IV                    | 18,87            | 1,06                  | х                                    |
| Pool C 13           | 698 x 467 x 138                | 644 x 413 x 133                | 45                         | 45         | 8                      | vaccum-pressure        | IV                    | 27,82            | 1,20                  | Х                                    |
| Pool C 14           | 897 x 496 x 138                | 853 x 443 x 133                | 45                         | 45         | 10                     | vaccum-pressure        | IV                    | 40,75            | 1,20                  | х                                    |
| RECTANGULAR MODULAR |                                |                                |                            |            |                        |                        |                       |                  |                       |                                      |
| Pool D 15           | 834 x 492x138                  | 780 x 438 x 133                | 45                         | 45         | 18                     | vaccum-pressure        | IV                    | 40,99            | 1,20                  | х                                    |
| Pool D 16           | 1034 x 634 x 138               | 980 x 580 x 133                | 45                         | 45         | 20                     | vaccum-pressure        | IV                    | 68,21            | 1,20                  | х                                    |
| Pool D 17           | 1234 x 634 x 138               | 1180 x 580 x 133               | 45                         | 45         | 22                     | vaccum-pressure        | IV                    | 82,23            | 1,20                  | х                                    |