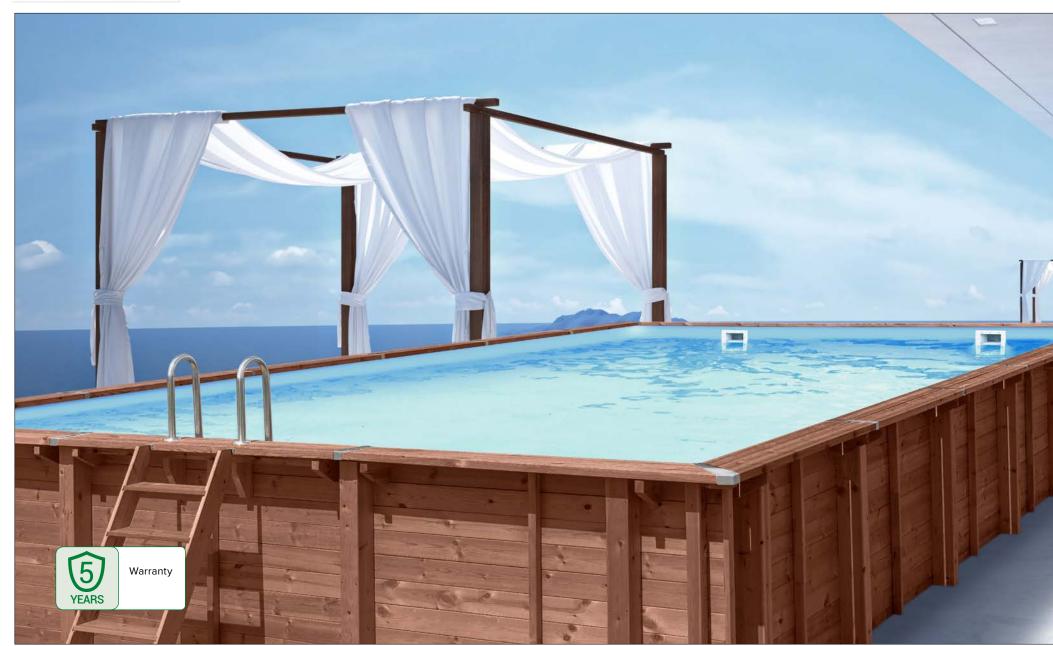

# Pool D 17

**40** l

#### Safe for kids

Combination of detachable external ladder and freestanding installation is an ideal solution to maximize safety for small children, especially when not attended.

#### Barefoot-safe top deck

A2-class, stainless steel deck screws feature special holding thread which prevents heads from standing out.

### **Logistic smart**

Selected pools are delivered on pallets with a maximum dimension not exceeding 2,4 m, to fit most trucks and shipping containers.