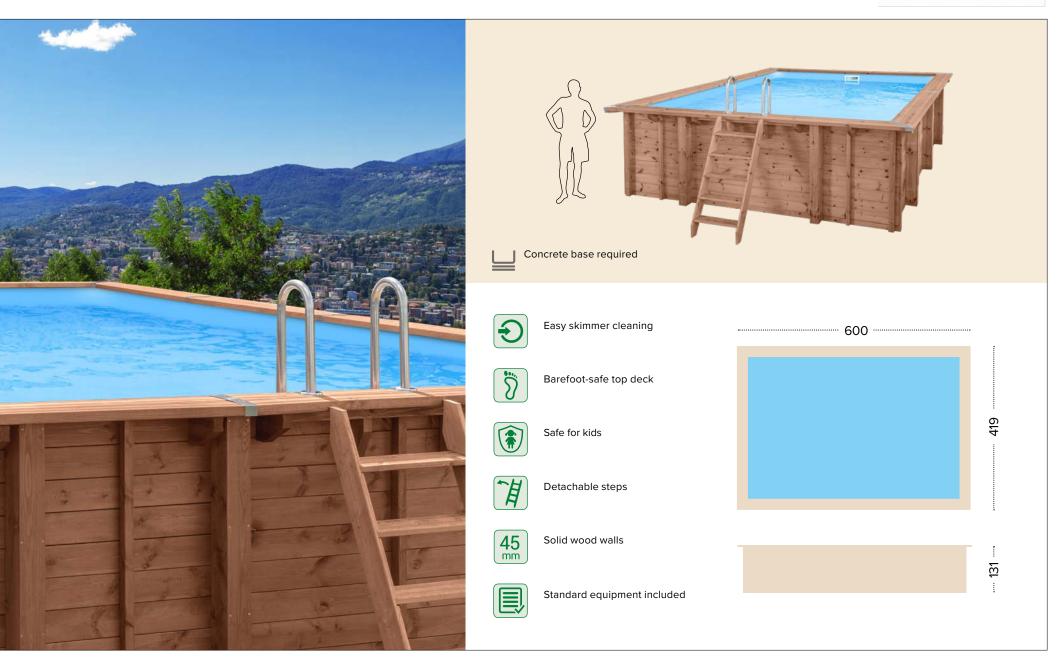

#### Barefoot-safe top deck

A2-class, stainless steel deck screws feature special holding thread which prevents heads from standing out.

#### Safe for kids

Combination of detachable external ladder and freestanding installation is an ideal solution to maximize safety for small children, especially when not attended.

### Model speci ications

Marketing materials
We provide a full range of marketing support, including photographs, brochures and drawings.

| Model               | External<br>dimensions<br>[cm] | Internal<br>dimensions<br>[cm] | Terrace<br>board /<br>[mm] | Wall board | Steel<br>reinforcement | Impregnation<br>method | Impregnation<br>class | Capacity<br>[m³] | Water<br>depth<br>[m] | Logistic<br>smart<br>(max.<br>2.4 m) |
|---------------------|--------------------------------|--------------------------------|----------------------------|------------|------------------------|------------------------|-----------------------|------------------|-----------------------|--------------------------------------|
| HEXAGONAL           |                                |                                |                            |            |                        |                        |                       |                  |                       |                                      |
| Pool A 1            | 355 x 307 x 116                | 292 x 253 x 113                | 27                         | 45         | -                      | vaccum-pressure        | IV                    | 5,56             | 1,00                  | х                                    |
| Pool A 2            | 434 x 376 x 116                | 371 x 322 x 113                | 27                         | 45         | -                      | vaccum-pressure        | IV                    | 8,95             | 1,00                  | Х                                    |
| OCTAGONAL           |                                |                                |                            |            |                        |                        |                       |                  |                       |                                      |
| Pool B 3            | 434 x 401 x 116                | 376 x 347 x 113                | 27                         | 45         | -                      | vaccum-pressure        | IV                    | 9,98             | 1,00                  | х                                    |
| Pool B 4            | 537 x 496 x 116                | 479 x 442 x 113                | 27                         | 45         | -                      | vaccum-pressure        | IV                    | 16,21            | 1,00                  | х                                    |
| Pool B 5            | 560 x 517 x 129                | 501 x 463 x 126                | 27                         | 45         | -                      | vaccum-pressure        | IV                    | 20,07            | 1,13                  | х                                    |
| Pool B 6            | 616 x 569 x 129                | 557 x 515 x 126                | 27                         | 45         | -                      | vaccum-pressure        | IV                    | 23,50            | 1,13                  |                                      |
| OBLONG              |                                |                                |                            |            |                        |                        |                       |                  |                       |                                      |
| Pool C 7            | 563 x 352 x 124                | 509 x 298 x 120                | 45                         | 45         | 4                      | vaccum-pressure        | IV                    | 14,44            | 1,06                  |                                      |
| Pool C 8            | 607 x 396 x 131                | 553 x 342 x 126                | 45                         | 45         | 4                      | vaccum-pressure        | IV                    | 19,33            | 1,13                  |                                      |
| Pool C 9            | 727 x 396 x 138                | 673 x 342 x 133                | 45                         | 45         | 6                      | vaccum-pressure        | IV                    | 25,45            | 1,20                  |                                      |
| Pool C 10           | 814 x 460 x 138                | 760 x 406 x 133                | 45                         | 45         | 6                      | vaccum-pressure        | IV                    | 34,21            | 1,20                  |                                      |
| RECTANGULAR         |                                |                                |                            |            |                        |                        |                       |                  |                       |                                      |
| Pool D 11           | 600 x 419 x 131                | 546 x 365 x 126                | 45                         | 45         | 10                     | vaccum-pressure        | IV                    | 22,51            | 1,13                  |                                      |
| OBLONG MODULAR      |                                |                                |                            |            |                        |                        |                       |                  |                       |                                      |
| Pool C 12           | 627 x 396 x 124                | 573 x 351 x 120                | 45                         | 45         | 8                      | vaccum-pressure        | IV                    | 18,87            | 1,06                  | х                                    |
| Pool C 13           | 698 x 467 x 138                | 644 x 413 x 133                | 45                         | 45         | 8                      | vaccum-pressure        | IV                    | 27,82            | 1,20                  | Х                                    |
| Pool C 14           | 897 x 496 x 138                | 853 x 443 x 133                | 45                         | 45         | 10                     | vaccum-pressure        | IV                    | 40,75            | 1,20                  | х                                    |
| RECTANGULAR MODULAR |                                |                                |                            |            |                        |                        |                       |                  |                       |                                      |
| Pool D 15           | 834 x 492x138                  | 780 x 438 x 133                | 45                         | 45         | 18                     | vaccum-pressure        | IV                    | 40,99            | 1,20                  | х                                    |
| Pool D 16           | 1034 x 634 x 138               | 980 x 580 x 133                | 45                         | 45         | 20                     | vaccum-pressure        | IV                    | 68,21            | 1,20                  | х                                    |
| Pool D 17           | 1234 x 634 x 138               | 1180 x 580 x 133               | 45                         | 45         | 22                     | vaccum-pressure        | IV                    | 82,23            | 1,20                  | х                                    |