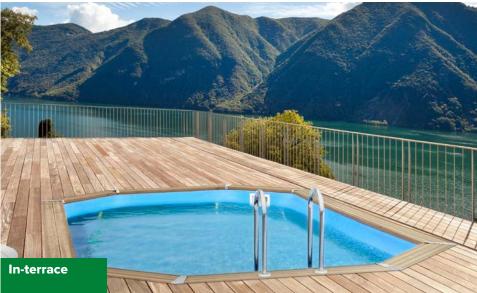

onditions.



#### **Wooden Enclosures**

Filter set storage and damage protection. Elegant, wooden natural outfit matches the look of the pool. Prevents children from access to filtration.



**STANDARD PROFESSIONAL LUX** without back wall



with back wall



**PREMIUM** without back wall





#### **Corner covers**

Extra covers add structural strength to the pool's crown, smooth corners of the wooden top deck and add a classy look to your pool! Available in standard plastic and luxury stainless steel outfits.



**Heat pumps** Extend your pool joy beyond sunny days, when temperature drops.





### **Underwater LED Lighting**

Bring special magic to your pool at night! Our quality waterproof LED lighting comes in two versions: white and multicolour.





### Flexible installation









**6** l

Requires special

### Made of timber from north



#### **Material of choice**

Wood from northern forests comes with some unique properties. Harsh climate shapes growth rings in pine trees noticeably denser than anywhere else, which makes pine timber much stronger and long lasting.















### Pool A 2









### Pool B 3













Easy skimmer cleaning



Barefoot-safe top deck



Safe for kids



Detachable steps



Solid wood walls



Standard equipment included



401

116



# Pool B 4







Easy skimmer cleaning

Barefoot-safe top deck



Safe for kids

Detachable steps

Solid wood walls

Standard equipment included



496

... 116

| 15

Water depth



# Pool B 5











Easy skimmer cleaning



Barefoot-safe top deck



Safe for kids



Detachable step