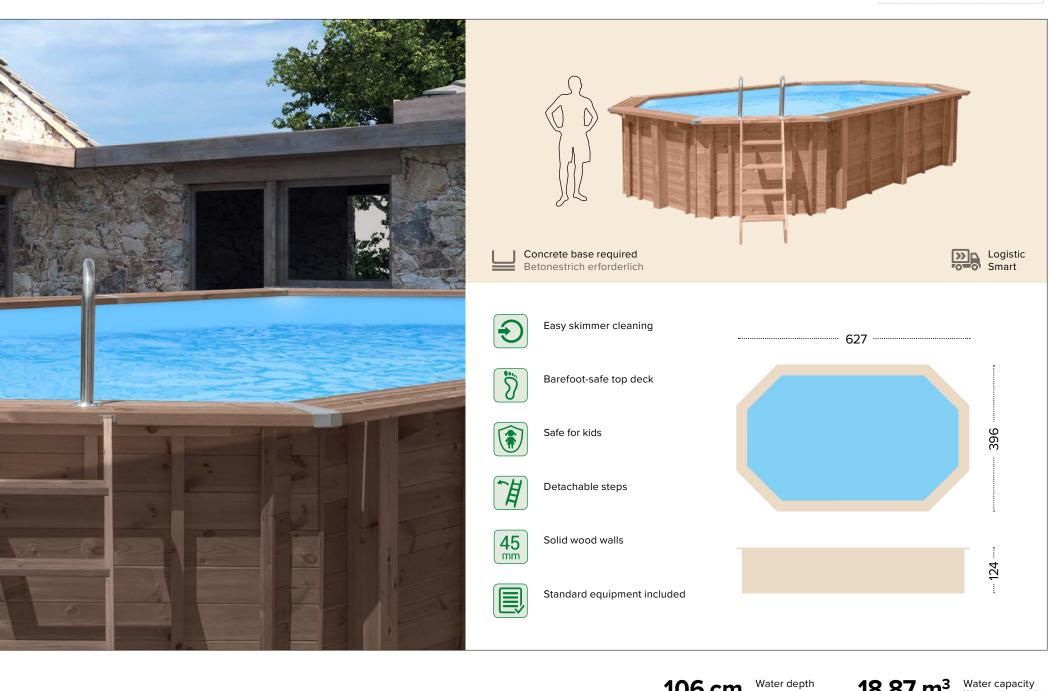

#### **Built to last - 5 years warranty**

Top quality materials, smart modular design and replaceable liner make our pools an investment for years.

#### Safe for kids

Combination of detachable external ladder and freestanding installation is an ideal solution to maximize safety for small children, especially when not attended.