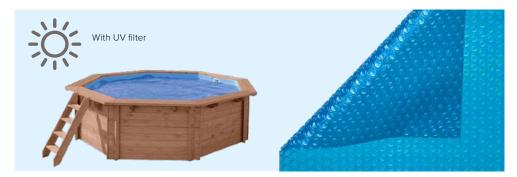

#### Solar cover

Protects from water evaporation, raises water temperature (even by 6°C) and inhibits the growth of algae (UV filter).