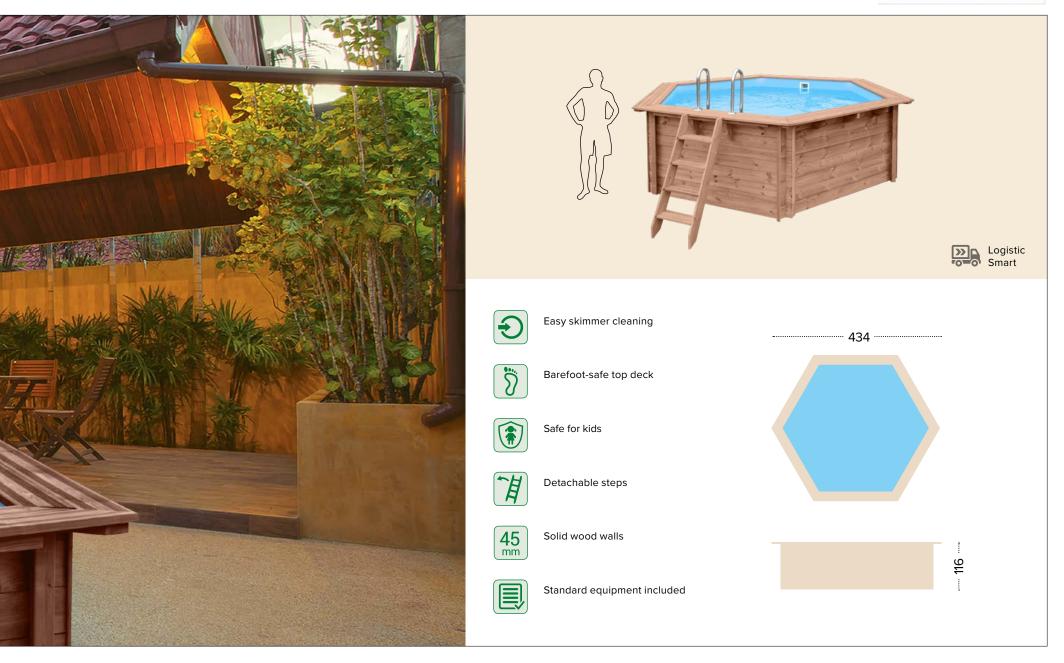

### Pool A 2

#### Safe for kids

Combination of detachable external ladder and freestanding installation is an ideal solution to maximize safety for small children, especially when not attended.

#### Barefoot-safe top deck

A2-class, stainless steel deck screws feature special holding thread which prevents heads from standing out.