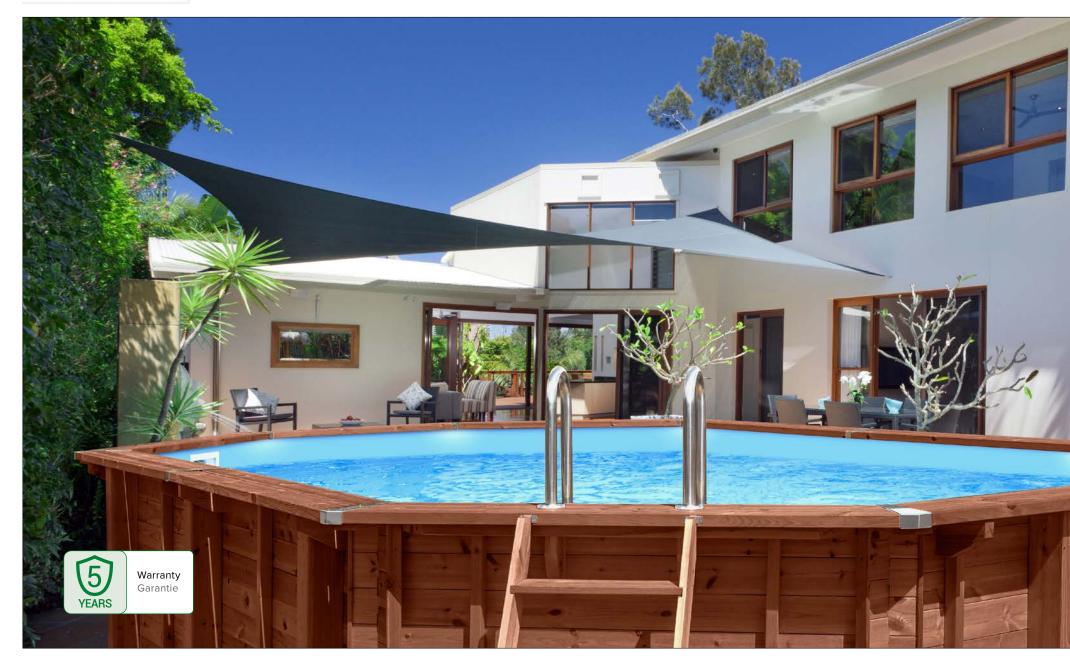

### Model speci ications

Marketing materials
We provide a full range of marketing support, including photographs, brochures and drawings.

| Model               | External<br>dimensions<br>[cm] | Internal<br>dimensions<br>[cm] | Terrace<br>board /<br>[mm] | Wall board | Steel<br>reinforcement | Impregnation<br>method | Impregnation<br>class | Capacity<br>[m³] | Water<br>depth<br>[m] | Logistic<br>smart<br>(max.<br>2.4 m) |
|---------------------|--------------------------------|--------------------------------|----------------------------|------------|------------------------|------------------------|-----------------------|------------------|-----------------------|--------------------------------------|
| HEXAGONAL           |                                |                                |                            |            |                        |                        |                       |                  |                       |                                      |
| Pool A 1            | 355 x 307 x 116                | 292 x 253 x 113                | 27                         | 45         | -                      | vaccum-pressure        | IV                    | 5,56             | 1,00                  | х                                    |
| Pool A 2            | 434 x 376 x 116                | 371 x 322 x 113                | 27                         | 45         | -                      | vaccum-pressure        | IV                    | 8,95             | 1,00                  | Х                                    |
| OCTAGONAL           |                                |                                |                            |            |                        |                        |                       |                  |                       |                                      |
| Pool B 3            | 434 x 401 x 116                | 376 x 347 x 113                | 27                         | 45         | -                      | vaccum-pressure        | IV                    | 9,98             | 1,00                  | х                                    |
| Pool B 4            | 537 x 496 x 116                | 479 x 442 x 113                | 27                         | 45         | -                      | vaccum-pressure        | IV                    | 16,21            | 1,00                  | х                                    |
| Pool B 5            | 560 x 517 x 129                | 501 x 463 x 126                | 27                         | 45         | -                      | vaccum-pressure        | IV                    | 20,07            | 1,13                  | х                                    |
| Pool B 6            | 616 x 569 x 129                | 557 x 515 x 126                | 27                         | 45         | -                      | vaccum-pressure        | IV                    | 23,50            | 1,13                  |                                      |
| OBLONG              |                                |                                |                            |            |                        |                        |                       |                  |                       |                                      |
| Pool C 7            | 563 x 352 x 124                | 509 x 298 x 120                | 45                         | 45         | 4                      | vaccum-pressure        | IV                    | 14,44            | 1,06                  |                                      |
| Pool C 8            | 607 x 396 x 131                | 553 x 342 x 126                | 45                         | 45         | 4                      | vaccum-pressure        | IV                    | 19,33            | 1,13                  |                                      |
| Pool C 9            | 727 x 396 x 138                | 673 x 342 x 133                | 45                         | 45         | 6                      | vaccum-pressure        | IV                    | 25,45            | 1,20                  |                                      |
| Pool C 10           | 814 x 460 x 138                | 760 x 406 x 133                | 45                         | 45         | 6                      | vaccum-pressure        | IV                    | 34,21            | 1,20                  |                                      |
| RECTANGULAR         |                                |                                |                            |            |                        |                        |                       |                  |                       |                                      |
| Pool D 11           | 600 x 419 x 131                | 546 x 365 x 126                | 45                         | 45         | 10                     | vaccum-pressure        | IV                    | 22,51            | 1,13                  |                                      |
| OBLONG MODULAR      |                                |                                |                            |            |                        |                        |                       |                  |                       |                                      |
| Pool C 12           | 627 x 396 x 124                | 573 x 351 x 120                | 45                         | 45         | 8                      | vaccum-pressure        | IV                    | 18,87            | 1,06                  | х                                    |
| Pool C 13           | 698 x 467 x 138                | 644 x 413 x 133                | 45                         | 45         | 8                      | vaccum-pressure        | IV                    | 27,82            | 1,20                  | Х                                    |
| Pool C 14           | 897 x 496 x 138                | 853 x 443 x 133                | 45                         | 45         | 10                     | vaccum-pressure        | IV                    | 40,75            | 1,20                  | х                                    |
| RECTANGULAR MODULAR |                                |                                |                            |            |                        |                        |                       |                  |                       |                                      |
| Pool D 15           | 834 x 492x138                  | 780 x 438 x 133                | 45                         | 45         | 18                     | vaccum-pressure        | IV                    | 40,99            | 1,20                  | х                                    |
| Pool D 16           | 1034 x 634 x 138               | 980 x 580 x 133                | 45                         | 45         | 20                     | vaccum-pressure        | IV                    | 68,21            | 1,20                  | х                                    |
| Pool D 17           | 1234 x 634 x 138               | 1180 x 580 x 133               | 45                         | 45         | 22                     | vaccum-pressure        | IV                    | 82,23            | 1,20                  | х                                    |