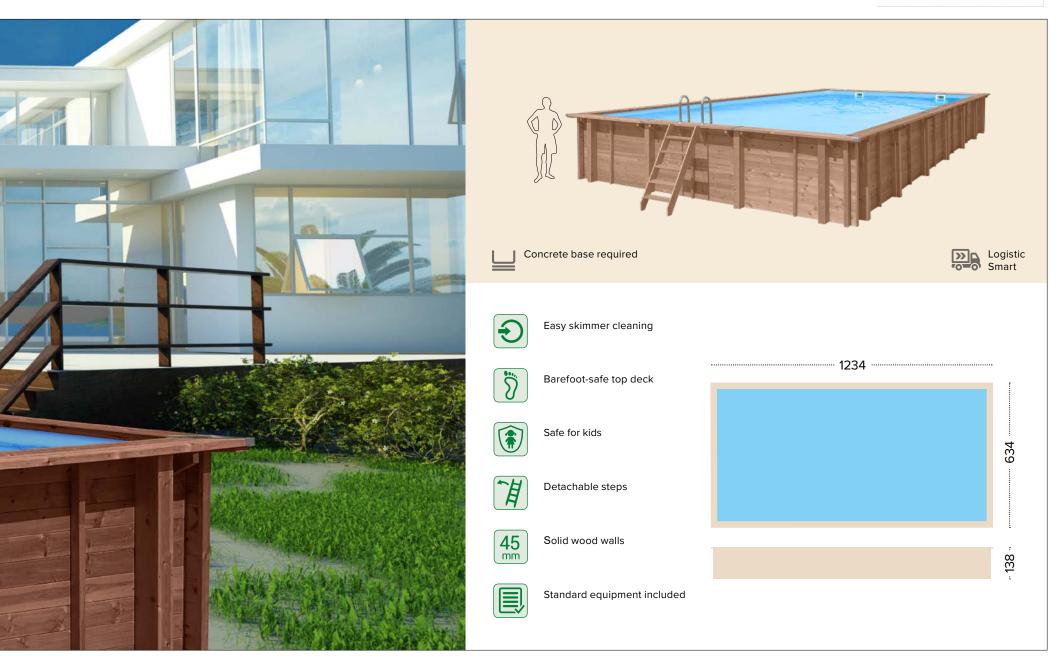

#### Safe for kids

Combination of detachable external ladder and freestanding installation is an ideal solution to maximize safety for small children, especially when not attended.

#### Barefoot-safe top deck

A2-class, stainless steel deck screws feature special holding thread which prevents heads from standing out.

### **Logistic smart**

Selected pools are delivered on pallets with a maximum dimension not exceeding 2,4 m, to fit most trucks and shipping containers.

### Model speci ications

Marketing materials
We provide a full range of marketing support, including photographs, brochures and drawings.

| Model               | External<br>dimensions<br>[cm] | Internal<br>dimensions<br>[cm] | Terrace<br>board /<br>[mm] | Wall board | Steel<br>reinforcement | Impregnation<br>method | Impregnation<br>class | Capacity<br>[m³] | Water<br>depth<br>[m] | Logistic<br>smart<br>(max.<br>2.4 m) |
|---------------------|--------------------------------|--------------------------------|----------------------------|------------|------------------------|------------------------|-----------------------|------------------|-----------------------|--------------------------------------|
| HEXAGONAL           |                                |                                |                            |            |                        |                        |                       |                  |                       |                                      |
| Pool A 1            | 355 x 307 x 116                | 292 x 253 x 113                | 27                         | 45         | -                      | vaccum-pressure        | IV                    | 5,56             | 1,00                  | х                                    |
| Pool A 2            | 434 x 376 x 116                | 371 x 322 x 113                | 27                         | 45         | -                      | vaccum-pressure        | IV                    | 8,95             | 1,00                  | Х                                    |
| OCTAGONAL           |                                |                                |                            |            |                        |                        |                       |                  |                       |                                      |
| Pool B 3            | 434 x 401 x 116                | 376 x 347 x 113                | 27                         | 45         | -                      | vaccum-pressure        | IV                    | 9,98             | 1,00                  | х                                    |
| Pool B 4            | 537 x 496 x 116                | 479 x 442 x 113                | 27                         | 45         | -                      | vaccum-pressure        | IV                    | 16,21            | 1,00                  | х                                    |
| Pool B 5            | 560 x 517 x 129                | 501 x 463 x 126                | 27                         | 45         | -                      | vaccum-pressure        | IV                    | 20,07            | 1,13                  | х                                    |
| Pool B 6            | 616 x 569 x 129                | 557 x 515 x 126                | 27                         | 45         | -                      | vaccum-pressure        | IV                    | 23,50            | 1,13                  |                                      |
| OBLONG              |                                |                                |                            |            |                        |                        |                       |                  |                       |                                      |
| Pool C 7            | 563 x 352 x 124                | 509 x 298 x 120                | 45                         | 45         | 4                      | vaccum-pressure        | IV                    | 14,44            | 1,06                  |                                      |
| Pool C 8            | 607 x 396 x 131                | 553 x 342 x 126                | 45                         | 45         | 4                      | vaccum-pressure        | IV                    | 19,33            | 1,13                  |                                      |
| Pool C 9            | 727 x 396 x 138                | 673 x 342 x 133                | 45                         | 45         | 6                      | vaccum-pressure        | IV                    | 25,45            | 1,20                  |                                      |
| Pool C 10           | 814 x 460 x 138                | 760 x 406 x 133                | 45                         | 45         | 6                      | vaccum-pressure        | IV                    | 34,21            | 1,20                  |                                      |
| RECTANGULAR         |                                |                                |                            |            |                        |                        |                       |                  |                       |                                      |
| Pool D 11           | 600 x 419 x 131                | 546 x 365 x 126                | 45                         | 45         | 10                     | vaccum-pressure        | IV                    | 22,51            | 1,13                  |                                      |
| OBLONG MODULAR      |                                |                                |                            |            |                        |                        |                       |                  |                       |                                      |
| Pool C 12           | 627 x 396 x 124                | 573 x 351 x 120                | 45                         | 45         | 8                      | vaccum-pressure        | IV                    | 18,87            | 1,06                  | х                                    |
| Pool C 13           | 698 x 467 x 138                | 644 x 413 x 133                | 45                         | 45         | 8                      | vaccum-pressure        | IV                    | 27,82            | 1,20                  | Х                                    |
| Pool C 14           | 897 x 496 x 138                | 853 x 443 x 133                | 45                         | 45         | 10                     | vaccum-pressure        | IV                    | 40,75            | 1,20                  | х                                    |
| RECTANGULAR MODULAR |                                |                                |                            |            |                        |                        |                       |                  |                       |                                      |
| Pool D 15           | 834 x 492x138                  | 780 x 438 x 133                | 45                         | 45         | 18                     | vaccum-pressure        | IV                    | 40,99            | 1,20                  | х                                    |
| Pool D 16           | 1034 x 634 x 138               | 980 x 580 x 133                | 45                         | 45         | 20                     | vaccum-pressure        | IV                    | 68,21            | 1,20                  | х                                    |
| Pool D 17           | 1234 x 634 x 138               | 1180 x 580 x 133               | 45                         | 45         | 22                     | vaccum-pressure        | IV                    | 82,23            | 1,20                  | х                                    |