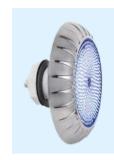

### **Underwater LED Lighting**

Bring special magic to your pool at night! Our quality waterproof LED lighting comes in two versions: white and multicolour.