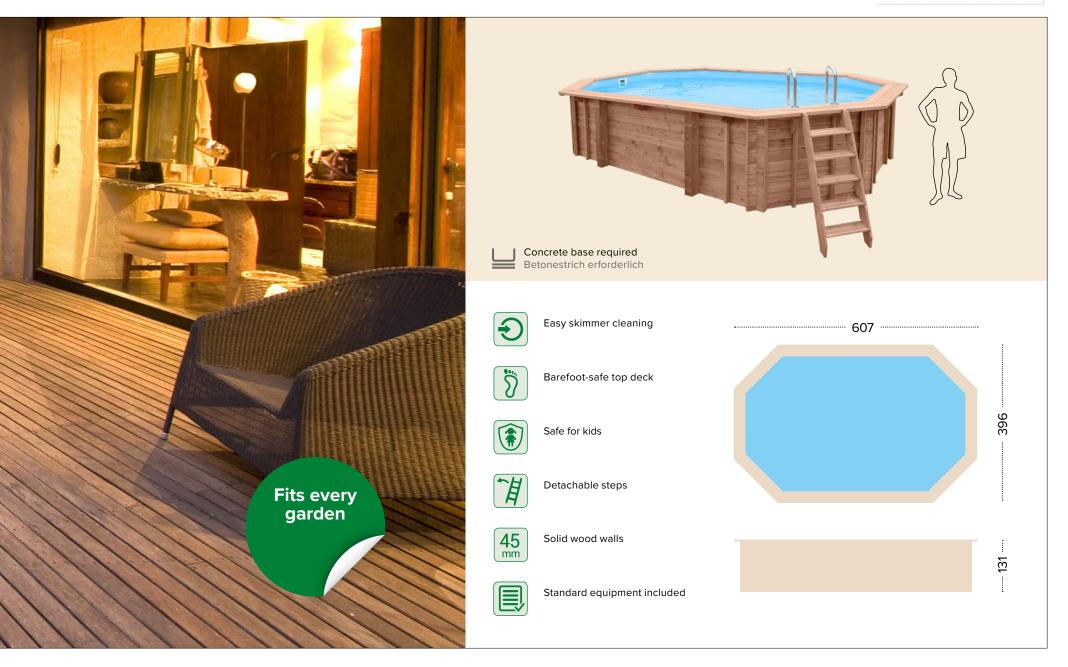

### Pool B 3

Easy skimmer cleaning

Barefoot-safe top deck

Safe for kids

Detachable steps

Solid wood walls

Standard equipment included

401

116