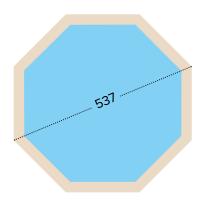

# Pool B 4

Easy skimmer cleaning

Barefoot-safe top deck

Safe for kids

Detachable steps

Solid wood walls

Standard equipment included

496

### Model speci ications

Marketing materials
We provide a full range of marketing support, including photographs, brochures and drawings.

| Model               | External<br>dimensions<br>[cm] | Internal<br>dimensions<br>[cm] | Terrace<br>board /<br>[mm] | Wall board | Steel<br>reinforcement | Impregnation<br>method | Impregnation<br>class | Capacity<br>[m³] | Water<br>depth<br>[m] | Logistic<br>smart<br>(max.<br>2.4 m) |
|---------------------|--------------------------------|--------------------------------|----------------------------|------------|------------------------|------------------------|-----------------------|------------------|-----------------------|--------------------------------------|
| HEXAGONAL           |                                |                                |                            |            |                        |                        |                       |                  |                       |                                      |
| Pool A 1            | 355 x 307 x 116                | 292 x 253 x 113                | 27                         | 45         | -                      | vaccum-pressure        | IV                    | 5,56             | 1,00                  | х                                    |
| Pool A 2            | 434 x 376 x 116                | 371 x 322 x 113                | 27                         | 45         | -                      | vaccum-pressure        | IV                    | 8,95             | 1,00                  | Х                                    |
| OCTAGONAL           |                                |                                |                            |            |                        |                        |                       |                  |                       |                                      |
| Pool B 3            | 434 x 401 x 116                | 376 x 347 x 113                | 27                         | 45         | -                      | vaccum-pressure        | IV                    | 9,98             | 1,00                  | х                                    |
| Pool B 4            | 537 x 496 x 116                | 479 x 442 x 113                | 27                         | 45         | -                      | vaccum-pressure        | IV                    | 16,21            | 1,00                  | х                                    |
| Pool B 5            | 560 x 517 x 129                | 501 x 463 x 126                | 27                         | 45         | -                      | vaccum-pressure        | IV                    | 20,07            | 1,13                  | х                                    |
| Pool B 6            | 616 x 569 x 129                | 557 x 515 x 126                | 27                         | 45         | -                      | vaccum-pressure        | IV                    | 23,50            | 1,13                  |                                      |
| OBLONG              |                                |                                |                            |            |                        |                        |                       |                  |                       |                                      |
| Pool C 7            | 563 x 352 x 124                | 509 x 298 x 120                | 45                         | 45         | 4                      | vaccum-pressure        | IV                    | 14,44            | 1,06                  |                                      |
| Pool C 8            | 607 x 396 x 131                | 553 x 342 x 126                | 45                         | 45         | 4                      | vaccum-pressure        | IV                    | 19,33            | 1,13                  |                                      |
| Pool C 9            | 727 x 396 x 138                | 673 x 342 x 133                | 45                         | 45         | 6                      | vaccum-pressure        | IV                    | 25,45            | 1,20                  |                                      |
| Pool C 10           | 814 x 460 x 138                | 760 x 406 x 133                | 45                         | 45         | 6                      | vaccum-pressure        | IV                    | 34,21            | 1,20                  |                                      |
| RECTANGULAR         |                                |                                |                            |            |                        |                        |                       |                  |                       |                                      |
| Pool D 11           | 600 x 419 x 131                | 546 x 365 x 126                | 45                         | 45         | 10                     | vaccum-pressure        | IV                    | 22,51            | 1,13                  |                                      |
| OBLONG MODULAR      |                                |                                |                            |            |                        |                        |                       |                  |                       |                                      |
| Pool C 12           | 627 x 396 x 124                | 573 x 351 x 120                | 45                         | 45         | 8                      | vaccum-pressure        | IV                    | 18,87            | 1,06                  | х                                    |
| Pool C 13           | 698 x 467 x 138                | 644 x 413 x 133                | 45                         | 45         | 8                      | vaccum-pressure        | IV                    | 27,82            | 1,20                  | Х                                    |
| Pool C 14           | 897 x 496 x 138                | 853 x 443 x 133                | 45                         | 45         | 10                     | vaccum-pressure        | IV                    | 40,75            | 1,20                  | х                                    |
| RECTANGULAR MODULAR |                                |                                |                            |            |                        |                        |                       |                  |                       |                                      |
| Pool D 15           | 834 x 492x138                  | 780 x 438 x 133                | 45                         | 45         | 18                     | vaccum-pressure        | IV                    | 40,99            | 1,20                  | х                                    |
| Pool D 16           | 1034 x 634 x 138               | 980 x 580 x 133                | 45                         | 45         | 20                     | vaccum-pressure        | IV                    | 68,21            | 1,20                  | х                                    |
| Pool D 17           | 1234 x 634 x 138               | 1180 x 580 x 133               | 45                         | 45         | 22                     | vaccum-pressure        | IV                    | 82,23            | 1,20                  | х                                    |