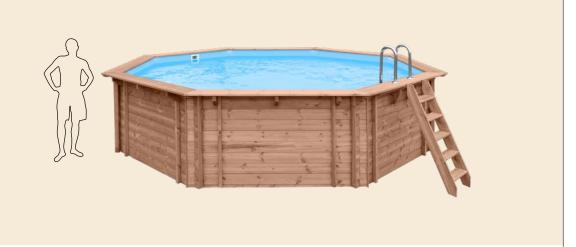

### Pool A 2

#### Barefoot-safe top deck

A2-class, stainless steel deck screws feature special holding thread which prevents heads from standing out.

#### Safe for kids

Combination of detachable external ladder and freestanding installation is an ideal solution to maximize safety for small children, especially when not attended.